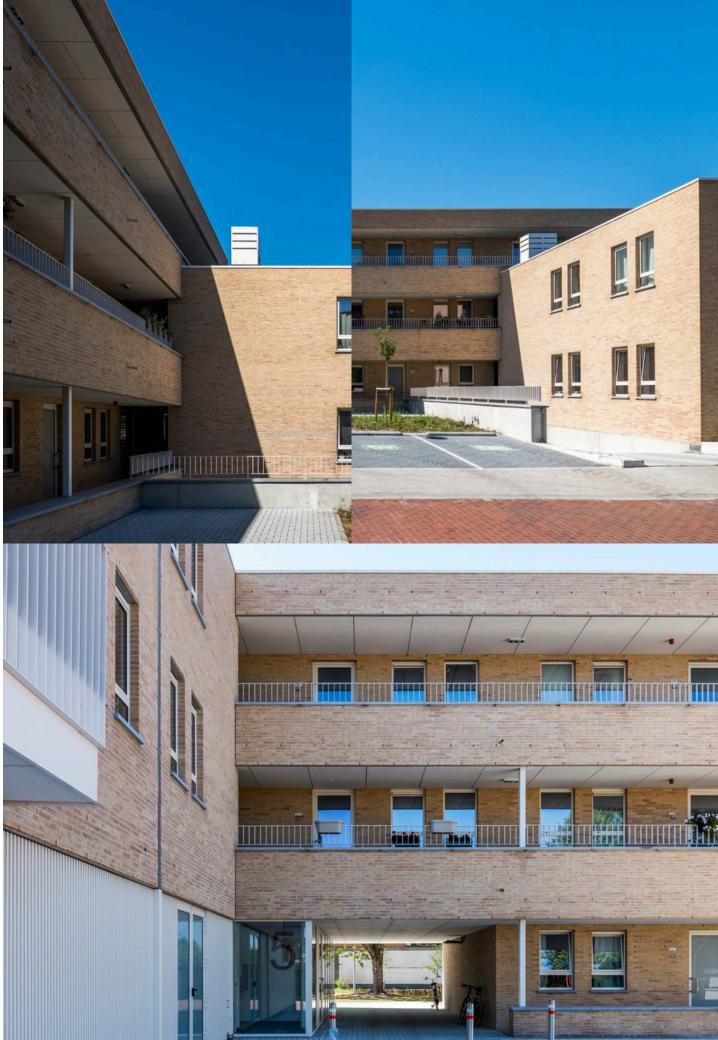

# A facing brick with pure, natural strength

\_

This collection, named after the renowned jars used by ancient Greeks and Romans for storing liquids and food, draws inspiration from those clay amphorae. Just like the originals, Amphora facing bricks by Wienerberger boast a classic and pure aesthetic. This collection exudes a minimalist, timeless, and organic charm.

### A subdued palette of neutral colors

Amphora facing bricks are crafted through clay moulding and stripped using the Wasserstrich method, paying homage to the liquid contents of ancient jars. These ceramic bricks feature a matte, subtly rough texture, offering a smooth and delicately nuanced appearance. The subdued tones, characteristic of the Amphora collection, exude a modest yet warm sensitivity. Choosing Amphora means creating a luminous, airy ambiance with refined accents in any project. These bricks not only elevate each project but also contribute to vivacious architecture with a timeless appeal.

#### New colours in Eco-brick format

In terms of sustainability, Amfora stands as an excellent choice. The latest facing bricks in this collection are available in the slimmer Eco-brick format, providing extra space for insulation and expanding living areas. This eco-conscious option not only enhances energy efficiency but also promotes a greener and more spacious living environment, making Amfora a thoughtful and eco-friendly selection for any architectural project.