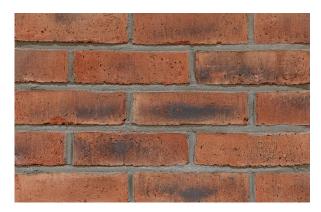

# AMFORA COLOUR RANGE

Porosity: ≤ 13%

IW2 - low suction

IW2 - low suction

Amfora Rino Grey Eco-brick WF ± 210x65x50 mm

Amfora Zafferano Eco-brick WF ± 215x102x50 mm

Porosity: ≤ 17% IW3 - normal sucking

Amfora Misto Grey Eco-brick WF ± 210x65x50 mm Eco-brick WDF ± 215x65x65 mm

Amfora Duno Beige Eco-brick WF ± 210x65x50 mm

Porosity: ≤ 13% IW2 - low suction

Amfora Silvo Grey Eco-brick WF ± 210x65x50 mm Eco-brick WDF ± 215x65x65 mm

Amfora Puro White Eco-brick WF ± 210x65x50 mm

Porosity: ≤ 13% IW2 - low suction

Amfora Castana Eco-brick WF ± 215x65x50 mm

Porosity: ≤ 13% IW3 - low suction

IW3 - low suction

Amfora Rubino Eco-brick WF ± 215x102x50 mm

Porosity: ≤ 15% IW3 - normal sucking

Amfora Westcliffe Weathered WDF ± 215x102x65 mm