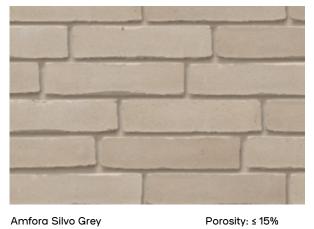

Amfora Duno Beige Eco-brick WF ± 210x65x50 mm

Porosity: ≤ 13% IW2 - low suction

Amfora Silvo Grey Eco-brick WF ± 210x65x50 mm Eco-brick WDF ± 215x65x65 mm

Amfora Puro White Eco-brick WF ± 210x65x50 mm

Porosity: ≤ 13% IW2 - low suction