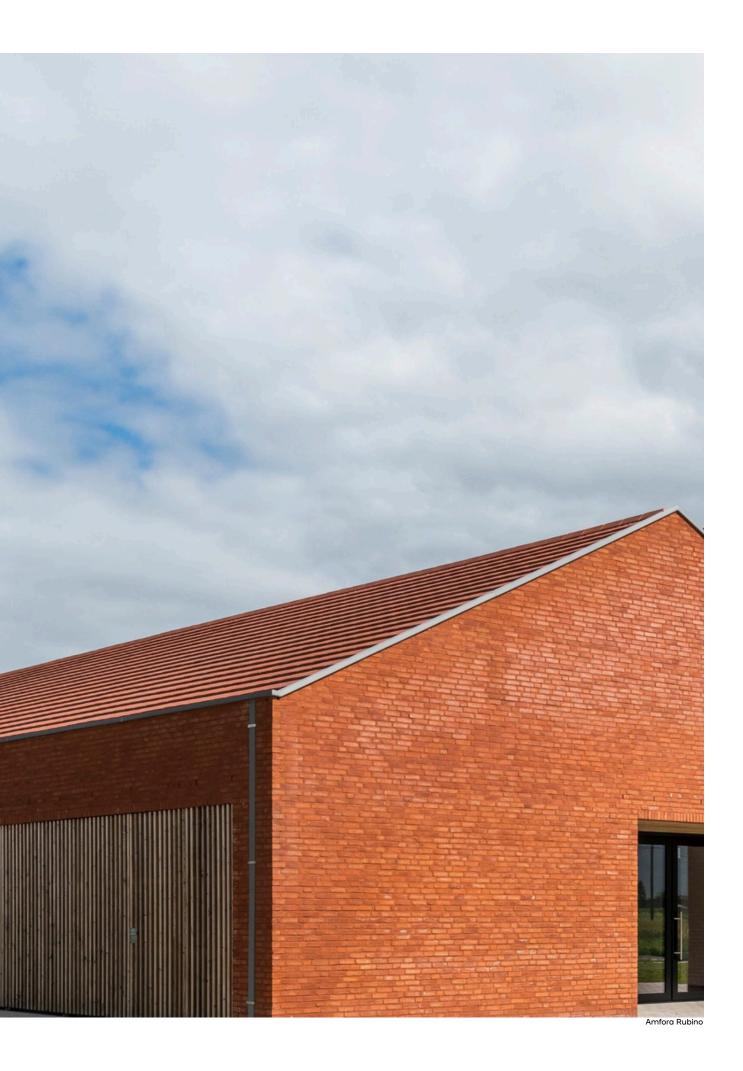

Amfora Castana Eco-brick WF ± 215x65x50 mm

Porosity: ≤ 13% IW3 - low suction

IW3 - low suction

Amfora Rubino Eco-brick WF ± 215x102x50 mm

Porosity: ≤ 15% IW3 - normal sucking

Amfora Westcliffe Weathered WDF ± 215x102x65 mm