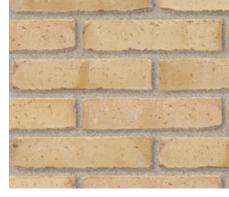

Amfora Duno Beige Eco-brick WF ± 210x65x50 mm

Porosity: ≤ 13% IW2 - low suction

Amfora Silvo Grey Eco-brick WF ± 210x65x50 mm Eco-brick WDF ± 215x65x65 mm

Amfora Puro White Eco-brick WF ± 210x65x50 mm

Porosity: ≤ 13% IW2 - low suction

Amfora Castana Eco-brick WF ± 215x65x50 mm

Porosity: ≤ 13% IW3 - low suction

IW3 - low suction

Amfora Rubino Eco-brick WF ± 215x102x50 mm

Porosity: ≤ 15% IW3 - normal sucking

Amfora Westcliffe Weathered WDF ± 215x102x65 mm