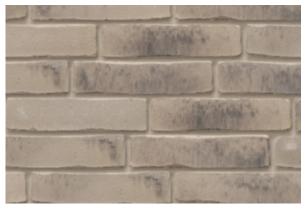

# AMFORA COLOUR RANGE

Porosity: ≤ 13%

IW2 - low suction

IW2 - low suction

Amfora Rino Grey Eco-brick WF ± 210x65x50 mm

Amfora Zafferano Eco-brick WF ± 215x102x50 mm

Porosity: ≤ 17% IW3 - normal sucking

Amfora Misto Grey Eco-brick WF ± 210x65x50 mm Eco-brick WDF ± 215x65x65 mm

Amfora Duno Beige Eco-brick WF ± 210x65x50 mm

Porosity: ≤ 13% IW2 - low suction

Amfora Silvo Grey Eco-brick WF ± 210x65x50 mm Eco-brick WDF ± 215x65x65 mm

Amfora Puro White Eco-brick WF ± 210x65x50 mm

Porosity: ≤ 13% IW2 - low suction