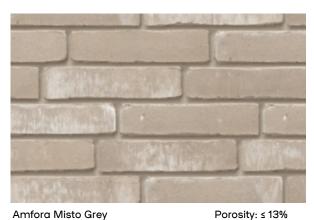

# AMFORA COLOUR RANGE

Porosity: ≤ 13%

IW2 - low suction

IW2 - low suction

Amfora Rino Grey Eco-brick WF ± 210x65x50 mm

Amfora Zafferano Eco-brick WF ± 215x102x50 mm

Porosity: ≤ 17% IW3 - normal sucking

Amfora Misto Grey Eco-brick WF ± 210x65x50 mm Eco-brick WDF ± 215x65x65 mm

Amfora Duno Beige Eco-brick WF ± 210x65x50 mm

Porosity: ≤ 13% IW2 - low suction

Amfora Silvo Grey Eco-brick WF ± 210x65x50 mm Eco-brick WDF ± 215x65x65 mm

Amfora Puro White Eco-brick WF ± 210x65x50 mm

Porosity: ≤ 13% IW2 - low suction