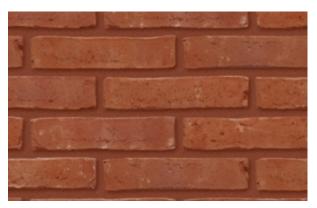

# AMFORA COLOUR RANGE

Porosity: ≤ 13%

IW2 - low suction

IW2 - low suction

Amfora Rino Grey Eco-brick WF ± 210x65x50 mm

Amfora Zafferano Eco-brick WF ± 215x102x50 mm

Porosity: ≤ 17% IW3 - normal sucking

Amfora Misto Grey Eco-brick WF ± 210x65x50 mm Eco-brick WDF ± 215x65x65 mm

Amfora Duno Beige Eco-brick WF ± 210x65x50 mm

Porosity: ≤ 13% IW2 - low suction

Amfora Silvo Grey Eco-brick WF ± 210x65x50 mm Eco-brick WDF ± 215x65x65 mm

Amfora Puro White Eco-brick WF ± 210x65x50 mm

Porosity: ≤ 13% IW2 - low suction

Amfora Castana Eco-brick WF ± 215x65x50 mm

Porosity: ≤ 13% IW3 - low suction

IW3 - low suction

Amfora Rubino Eco-brick WF ± 215x102x50 mm

Porosity: ≤ 15% IW3 - normal sucking

Amfora Westcliffe Weathered WDF ± 215x102x65 mm