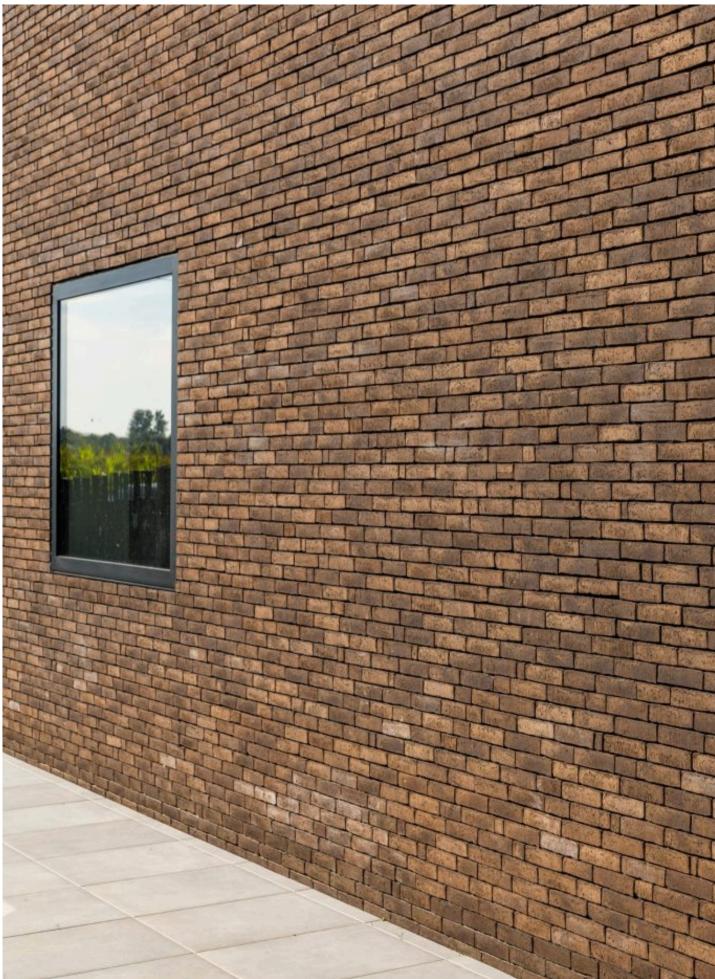

#### New colours in Eco-brick format

In terms of sustainability, Amfora stands as an excellent choice. The latest facing bricks in this collection are available in the slimmer Eco-brick format, providing extra space for insulation and expanding living areas. This eco-conscious option not only enhances energy efficiency but also promotes a greener and more spacious living environment, making Amfora a thoughtful and eco-friendly selection for any architectural project.