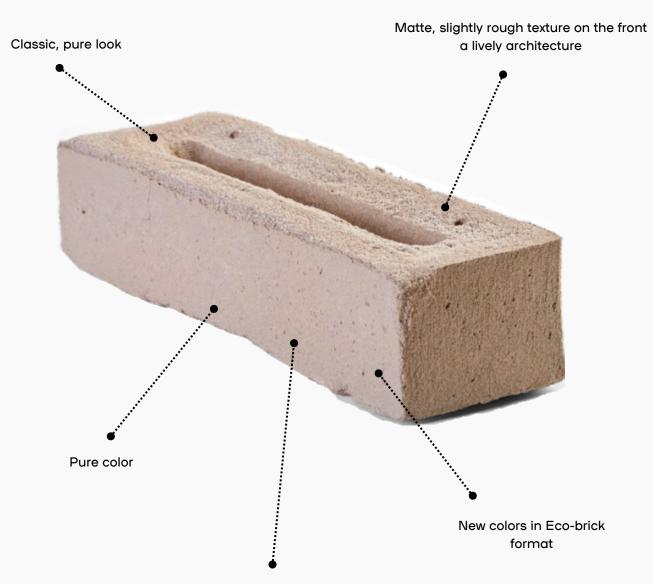

# A facing brick with pure, natural strength

\_

This collection, named after the renowned jars used by ancient Greeks and Romans for storing liquids and food, draws inspiration from those clay amphorae. Just like the originals, Amphora facing bricks by Wienerberger boast a classic and pure aesthetic. This collection exudes a minimalist, timeless, and organic charm.

### A subdued palette of neutral colors

Amphora facing bricks are crafted through clay moulding and stripped using the Wasserstrich method, paying homage to the liquid contents of ancient jars. These ceramic bricks feature a matte, subtly rough texture, offering a smooth and delicately nuanced appearance. The subdued tones, characteristic of the Amphora collection, exude a modest yet warm sensitivity. Choosing Amphora means creating a luminous, airy ambiance with refined accents in any project. These bricks not only elevate each project but also contribute to vivacious architecture with a timeless appeal.

#### New colours in Eco-brick format

In terms of sustainability, Amfora stands as an excellent choice. The latest facing bricks in this collection are available in the slimmer Eco-brick format, providing extra space for insulation and expanding living areas. This eco-conscious option not only enhances energy efficiency but also promotes a greener and more spacious living environment, making Amfora a thoughtful and eco-friendly selection for any architectural project.