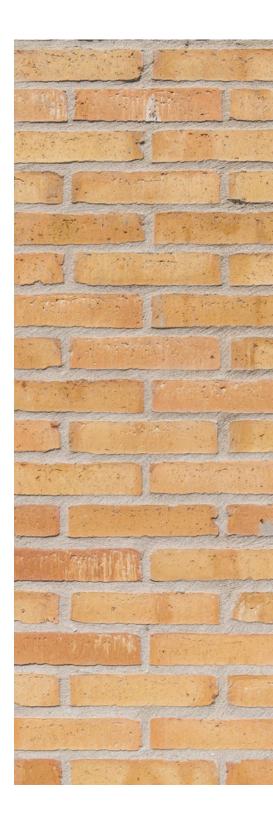

# A facing brick with pure, natural strength

\_

This collection, named after the renowned jars used by ancient Greeks and Romans for storing liquids and food, draws inspiration from those clay amphorae. Just like the originals, Amphora facing bricks by Wienerberger boast a classic and pure aesthetic. This collection exudes a minimalist, timeless, and organic charm.

### A subdued palette of neutral colors

Amphora facing bricks are crafted through clay moulding and stripped using the Wasserstrich method, paying homage to the liquid contents of ancient jars. These ceramic bricks feature a matte, subtly rough texture, offering a smooth and delicately nuanced appearance. The subdued tones, characteristic of the Amphora collection, exude a modest yet warm sensitivity. Choosing Amphora means creating a luminous, airy ambiance with refined accents in any project. These bricks not only elevate each project but also contribute to vivacious architecture with a timeless appeal.

#### New colours in Eco-brick format

In terms of sustainability, Amfora stands as an excellent choice. The latest facing bricks in this collection are available in the slimmer Eco-brick format, providing extra space for insulation and expanding living areas. This eco-conscious option not only enhances energy efficiency but also promotes a greener and more spacious living environment, making Amfora a thoughtful and eco-friendly selection for any architectural project.