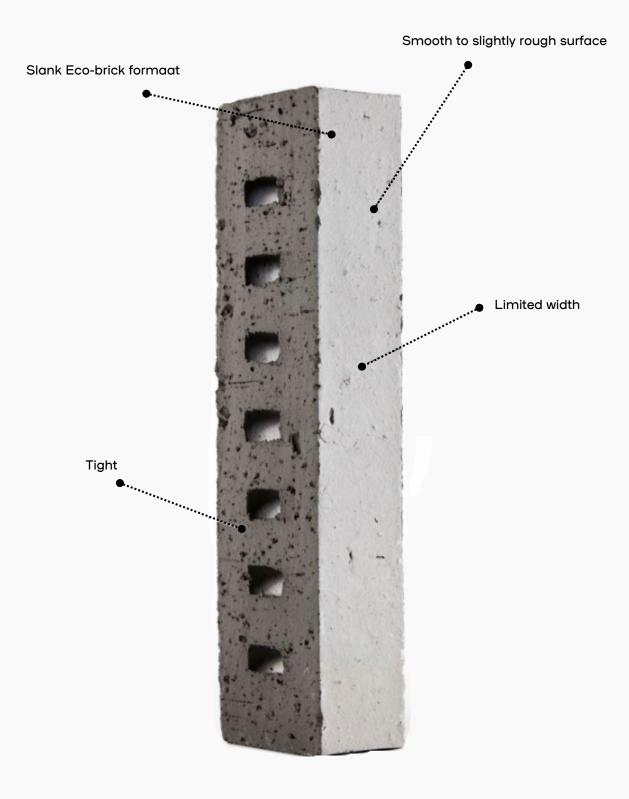

## AUSTRALIA

Eco-brick is the perfect choice for environmentally aware housebuilders

Eco-brick offers all the benefits and features of traditional ceramic facing bricks, but in a slimmer format: An Eco-brick is 35 mm narrower, without compromising durability, strength or stability. The slimline size means 30% more can be fired on a kiln car at any one time. On a like-for-like brick this dematerialisation (doing more with less) results in reducing our overall CO<sub>2</sub> impact.

#### Archipolis: a rich collection

Archipolis represents a lavish, opulent collection boasting vibrant engobes and bold textures and shades. Its palette is simultaneously warm and fresh, bright and rich. This slim stone opens up unique visual possibilities, making it perfect for creating a sleek, character-filled facade. With its sharp lines and narrow width, Archipolis offers room for added insulation and additional living space. The collection exudes a dark, atmospheric passion, blending a touch of contemporary decadence with a stylish retro aesthetic.

#### Exclusively in the slim Eco-brick format

In terms of sustainability, Archipolis is an excellent choice. These facing bricks will be exclusive offered in the slimmer Eco-brick format that extra offers space for insulation or creates more living space.