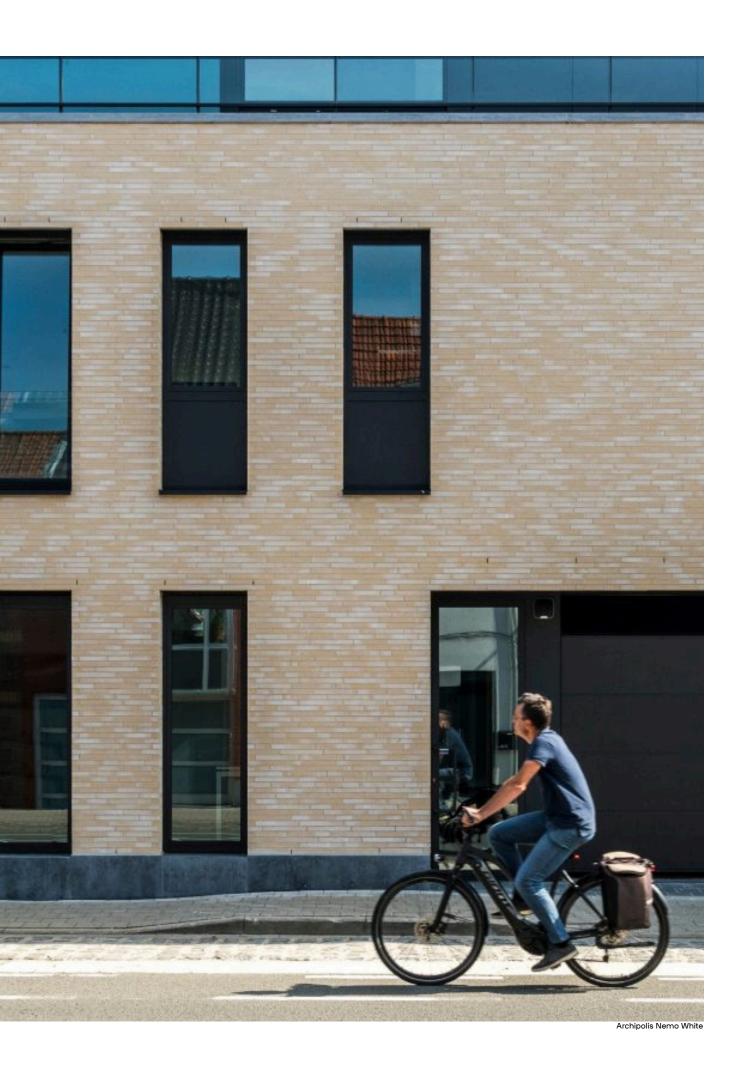

#### Archipolis: a rich collection

Archipolis represents a lavish, opulent collection boasting vibrant engobes and bold textures and shades. Its palette is simultaneously warm and fresh, bright and rich. This slim stone opens up unique visual possibilities, making it perfect for creating a sleek, character-filled facade. With its sharp lines and narrow width, Archipolis offers room for added insulation and additional living space. The collection exudes a dark, atmospheric passion, blending a touch of contemporary decadence with a stylish retro aesthetic.

#### Exclusively in the slim Eco-brick format

In terms of sustainability, Archipolis is an excellent choice. These facing bricks will be exclusive offered in the slimmer Eco-brick format that extra offers space for insulation or creates more living space.