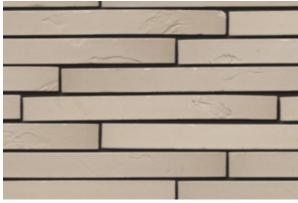

### ARCHIPOLIS

COLOUR RANGE

Archipolis Argos grey Eco-brick ± 400x65x40 mm

Porosity: ≤ 6% IW1 - very low absorption

Archipolis Byblos Grey Eco-brick ± 400x65x40 mm

Porosity: ≤ 6% IW1 - very low absorption

Archipolis Tilis Beige Eco-brick ± 400x65x40 mm

Porosity: ≤ 6% IW1 - very low absorptiont

Archipolis Tornis Beige Eco-brick ± 400x65x40 mm

Porosity: ≤ 6% IW1 - very low absorption

Archipolis Nemo White Eco-brick ± 400x65x40 mm

Porosity: ≤ 6% IW1 - very low absorption