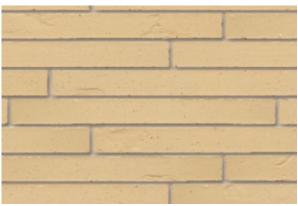

### ARCHIPOLIS

COLOUR RANGE

Archipolis Argos grey Eco-brick ± 400x65x40 mm

Porosity: ≤ 6% IW1 - very low absorption

Archipolis Byblos Grey Eco-brick ± 400x65x40 mm

Porosity: ≤ 6% IW1 - very low absorption

Archipolis Tilis Beige Eco-brick ± 400x65x40 mm