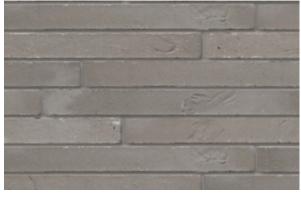

Archipolis Vegas Yellow Eco-brick ± 240x65x40 mm Eco-brick ± 400x65x40 mm

Porosity: ≤ 6% IW2 - Iow absorbency

Archipolis Frost Grey Eco-brick ± 240x65x40 mm Eco-brick ± 400x65x40 mm

Porosity: ≤ 6% IIW2 - low absorbency