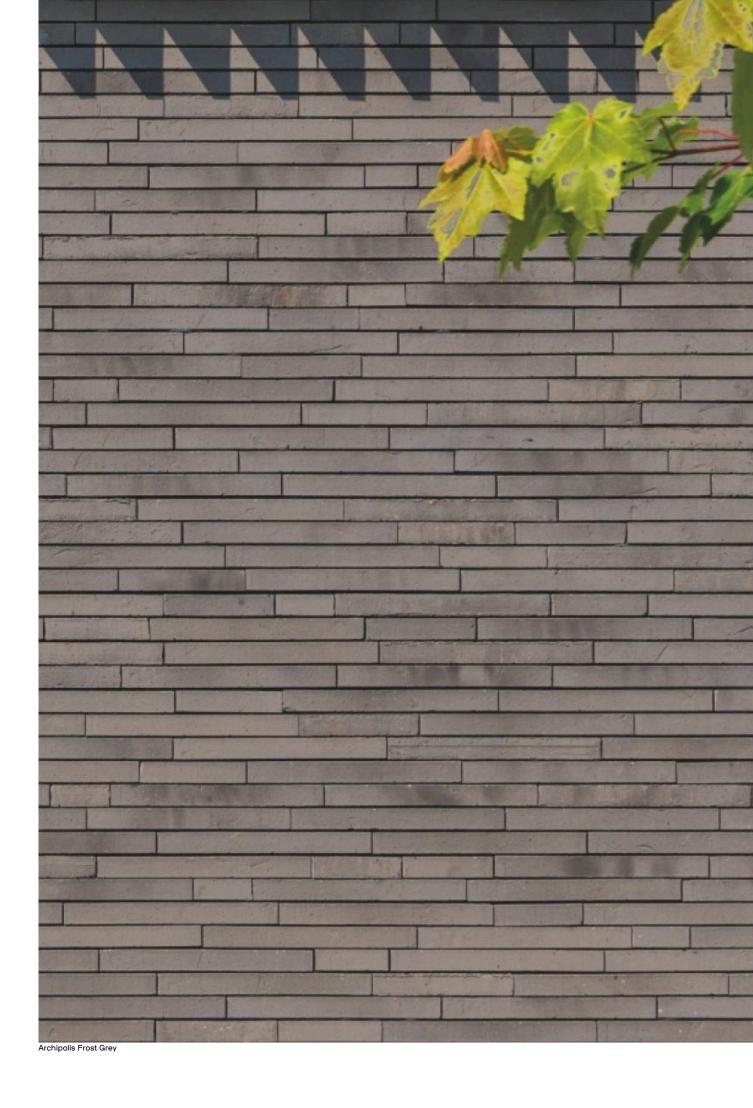

Archipolis Vegas Yellow Eco-brick ± 240x65x40 mm Eco-brick ± 400x65x40 mm

Porosity: ≤ 6% IW2 - Iow absorbency

Archipolis Frost Grey Eco-brick ± 240x65x40 mm Eco-brick ± 400x65x40 mm

Porosity: ≤ 6% IIW2 - low absorbency