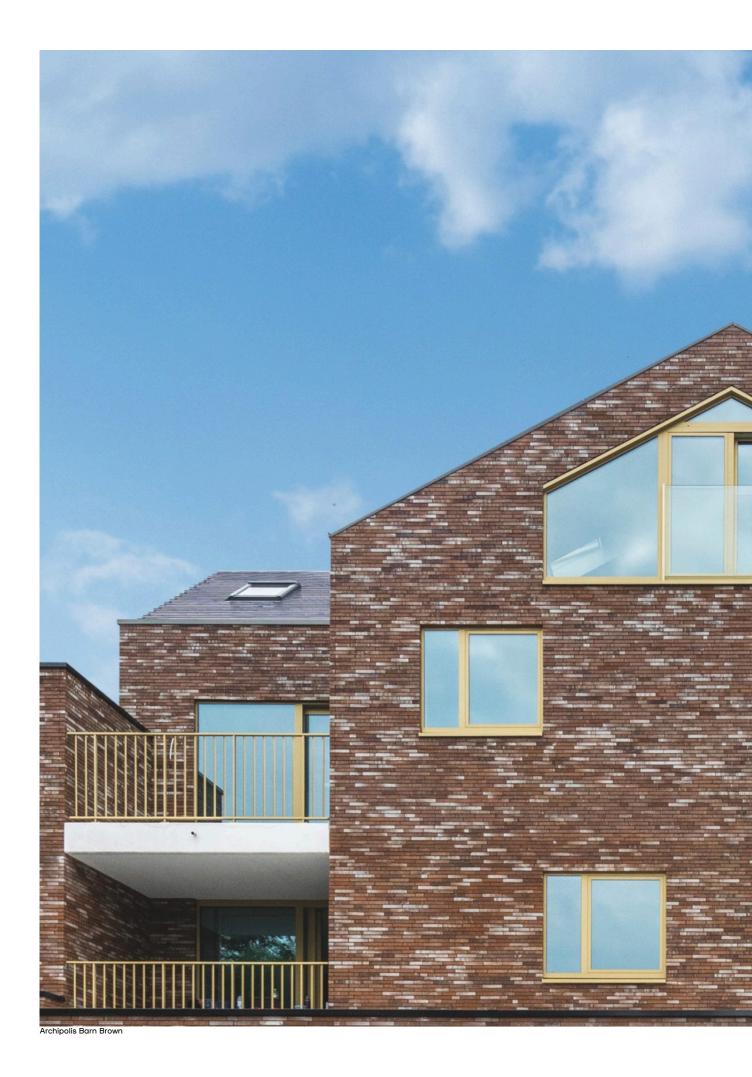

#### Archipolis: a rich collection

Archipolis represents a lavish, opulent collection boasting vibrant engobes and bold textures and shades. Its palette is simultaneously warm and fresh, bright and rich. This slim stone opens up unique visual possibilities, making it perfect for creating a sleek, character-filled facade. With its sharp lines and narrow width, Archipolis offers room for added insulation and additional living space. The collection exudes a dark, atmospheric passion, blending a touch of contemporary decadence with a stylish retro aesthetic.

#### Exclusively in the slim Eco-brick format

In terms of sustainability, Archipolis is an excellent choice. These facing bricks will be exclusive offered in the slimmer Eco-brick format that extra offers space for insulation or creates more living space.

Archipolis Barn Brown Eco-brick ± 240x65x40 mm

Porosity: ≤ 10% IIW2 - Iow absorbency

Archipolis Vegas Yellow