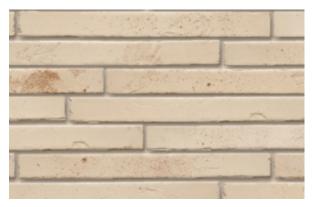

Archipolis Vegas Yellow Eco-brick ± 240x65x40 mm Eco-brick ± 400x65x40 mm

Porosity: ≤ 6% IW2 - Iow absorbency

Archipolis Frost Grey Eco-brick ± 240x65x40 mm Eco-brick ± 400x65x40 mm

Porosity: ≤ 6% IIW2 - low absorbency

Archipolis Barn Brown Eco-brick ± 240x65x40 mm

Porosity: ≤ 10% IIW2 - Iow absorbency

Archipolis Vegas Yellow