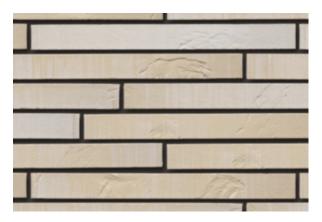

### ARCHIPOLIS

COLOUR RANGE

Archipolis Argos grey Eco-brick ± 400x65x40 mm

Porosity: ≤ 6% IW1 - very low absorption

Archipolis Byblos Grey Eco-brick ± 400x65x40 mm

Porosity: ≤ 6% IW1 - very low absorption

Archipolis Tilis Beige Eco-brick ± 400x65x40 mm