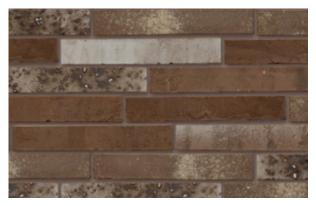

Archipolis Barn Brown Eco-brick ± 240x65x40 mm

Porosity: ≤ 10% IIW2 - Iow absorbency

Archipolis Vegas Yellow