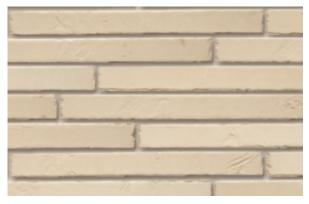

Porosity: ≤ 6% IW1 - very low absorptiont

Archipolis Tornis Beige Eco-brick ± 400x65x40 mm

Porosity: ≤ 6% IW1 - very low absorption

Archipolis Nemo White Eco-brick ± 400x65x40 mm

Porosity: ≤ 6% IW1 - very low absorption

Archipolis Vegas Yellow Eco-brick ± 240x65x40 mm Eco-brick ± 400x65x40 mm

Porosity: ≤ 6% IW2 - Iow absorbency

Archipolis Frost Grey Eco-brick ± 240x65x40 mm Eco-brick ± 400x65x40 mm

Porosity: ≤ 6% IIW2 - low absorbency