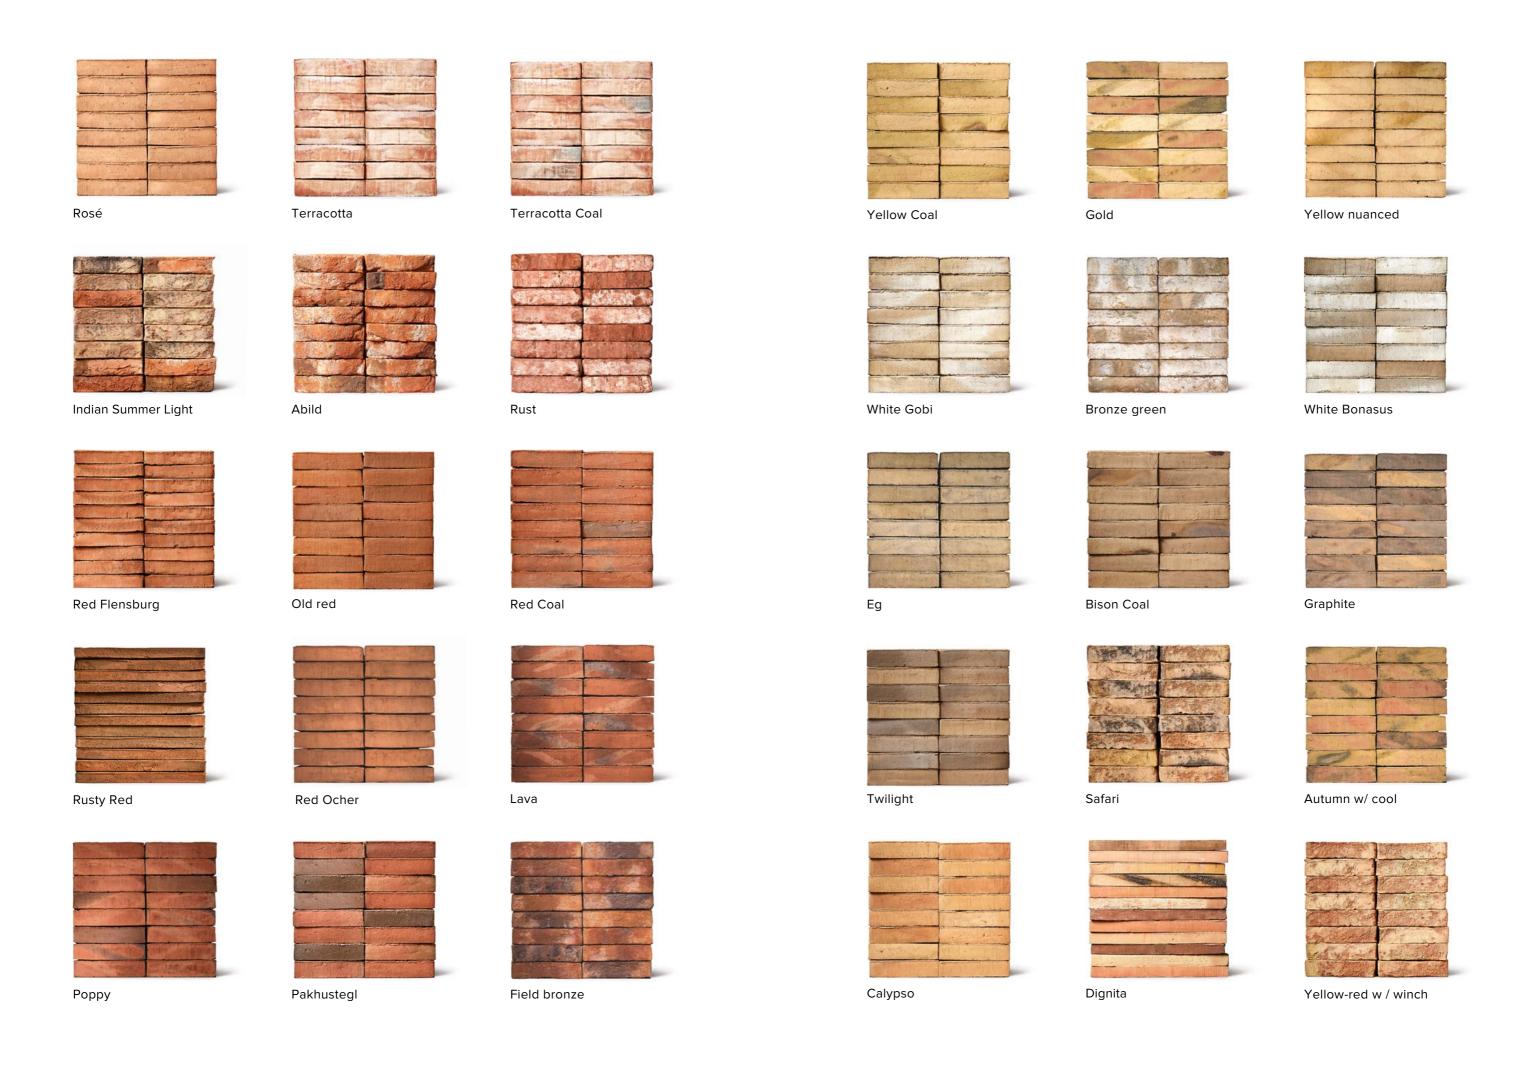

We are passionate about quality. With this Danish collection, we want to invite you inside our world, a world of tiles in a multitude of colors, surfaces and formats. Bricks to build houses, homes and dreams of.

Our brick is a true natural product - clay shaped with water, dried and fired in kilns at high temperatures. This means that all our products are unique and have a natural variation from burn to burn. It has no effect on the quality of the brick, but is what helps to make your brick something very special. The brick collection is sorted by color, so you can easily find the look you want and represent both bricks from our Danish brickworks, but also from our sister works in Belgium and the Netherlands. The collection is a selection of both soft-ironed and hand-ironed bricks as well as unique long formats.