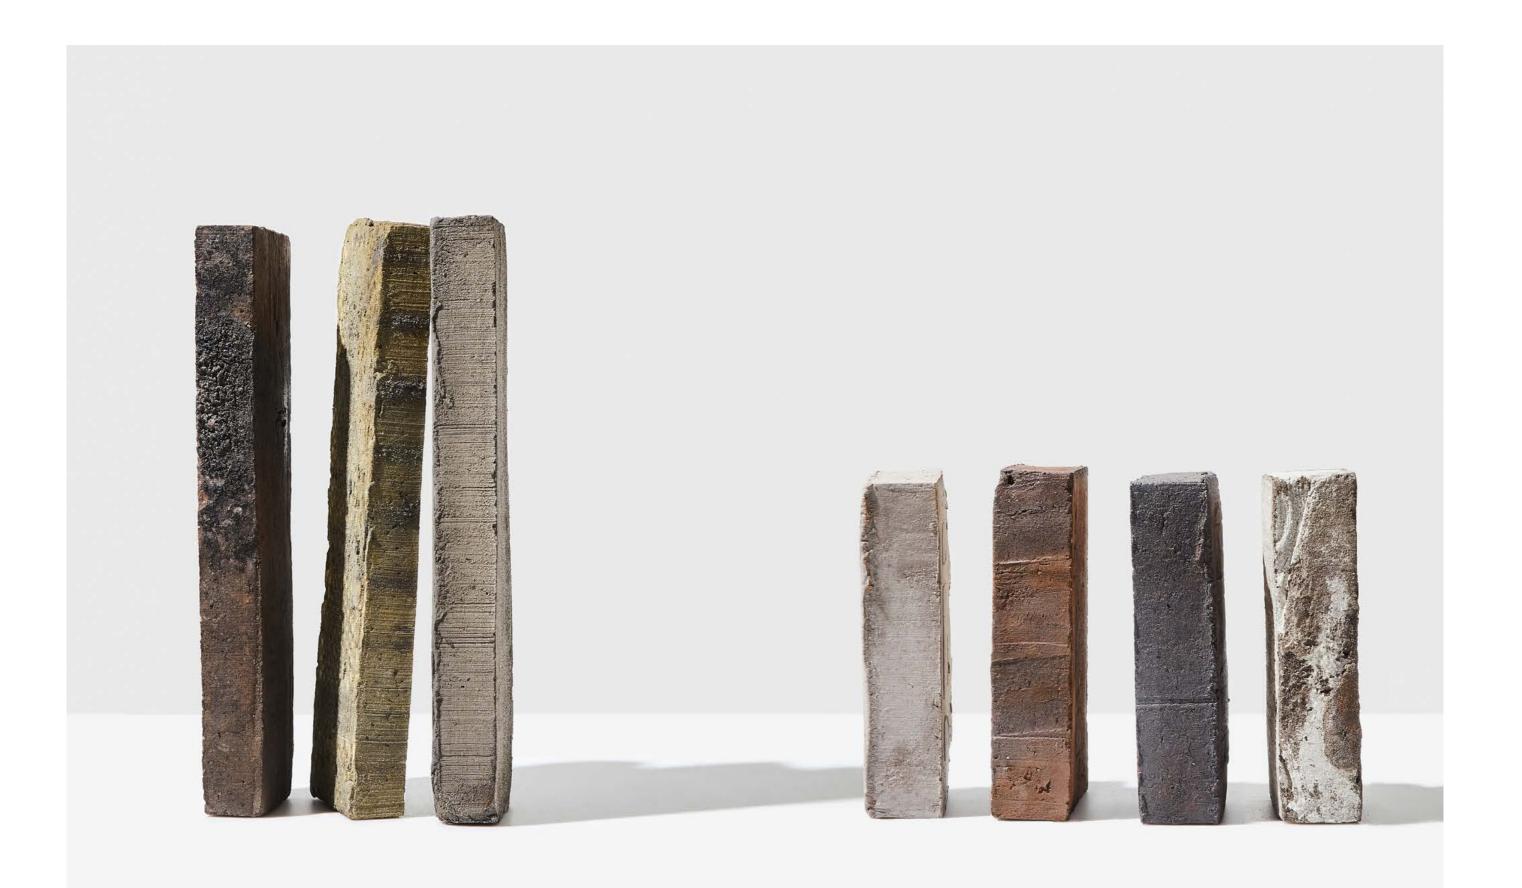

We are passionate about quality. With this Danish collection, we want to invite you inside our world, a world of tiles in a multitude of colors, surfaces and formats. Bricks to build houses, homes and dreams of.

Our brick is a true natural product - clay shaped with water, dried and fired in kilns at high temperatures. This means that all our products are unique and have a natural variation from burn to burn. It has no effect on the quality of the brick, but is what helps to make your brick something very special. The brick collection is sorted by color, so you can easily find the look you want and represent both bricks from our Danish brickworks, but also from our sister works in Belgium and the Netherlands. The collection is a selection of both soft-ironed and hand-ironed bricks as well as unique long formats.