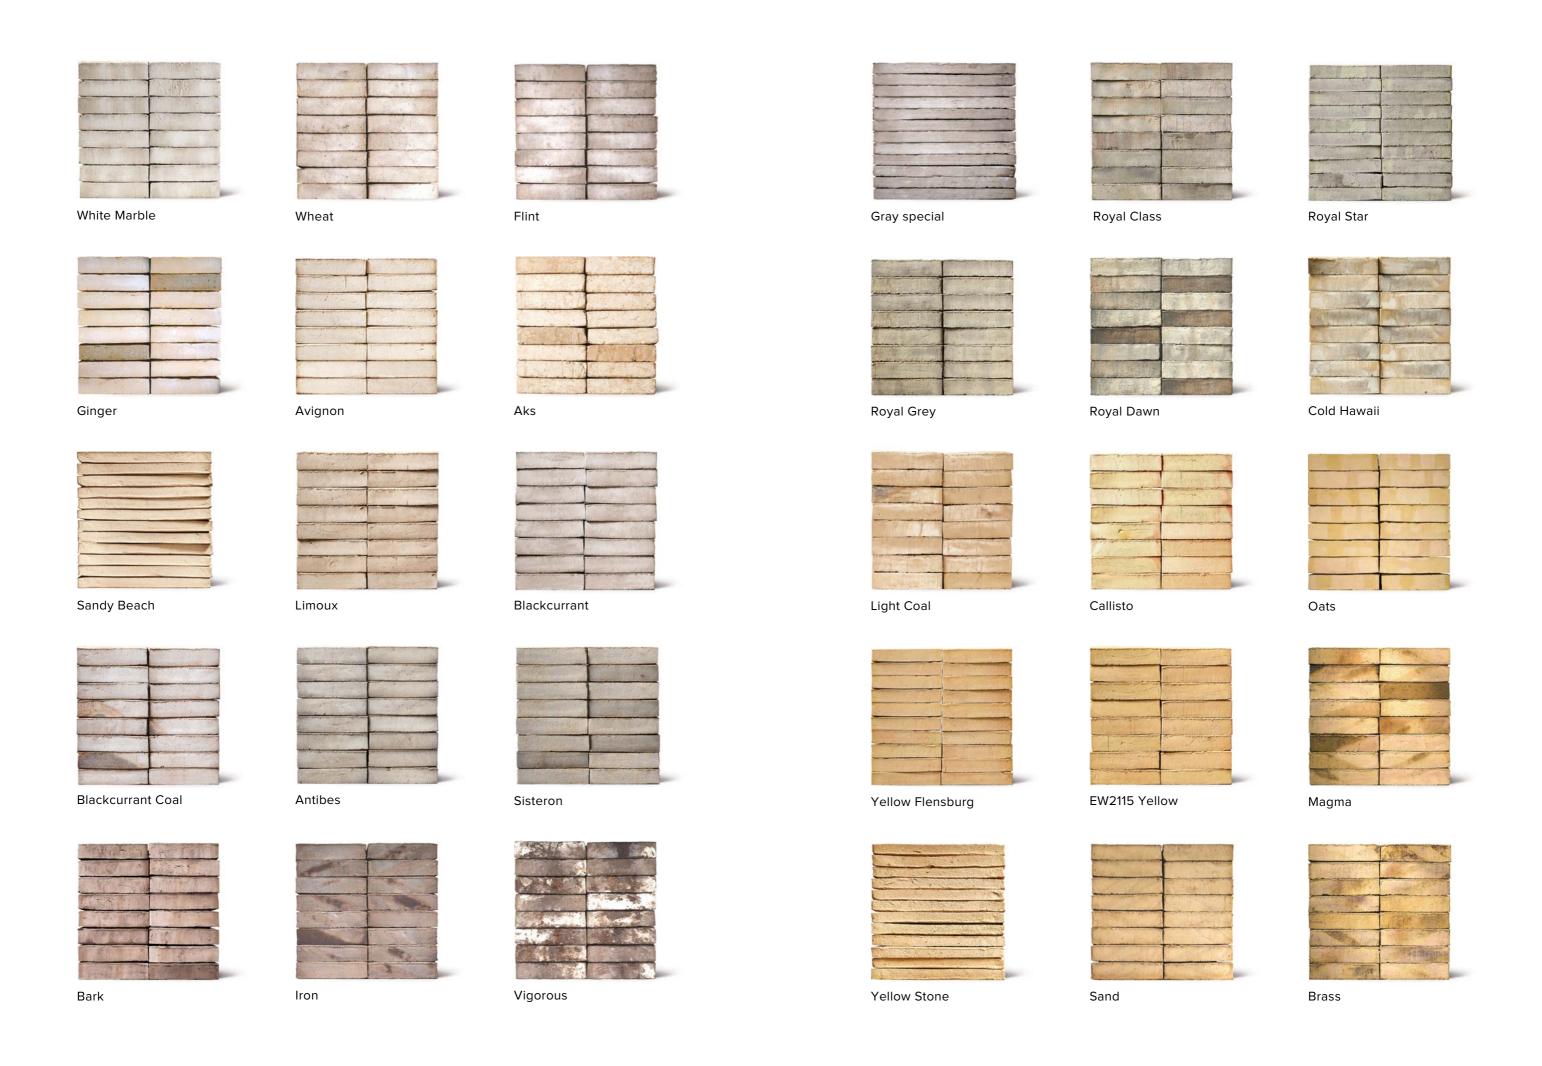

Our brick is a true natural product - clay shaped with water, dried and fired in kilns at high temperatures. This means that all our products are unique and have a natural variation from burn to burn. It has no effect on the quality of the brick, but is what helps to make your brick something very special. The brick collection is sorted by color, so you can easily find the look you want and represent both bricks from our Danish brickworks, but also from our sister works in Belgium and the Netherlands. The collection is a selection of both soft-ironed and hand-ironed bricks as well as unique long formats.