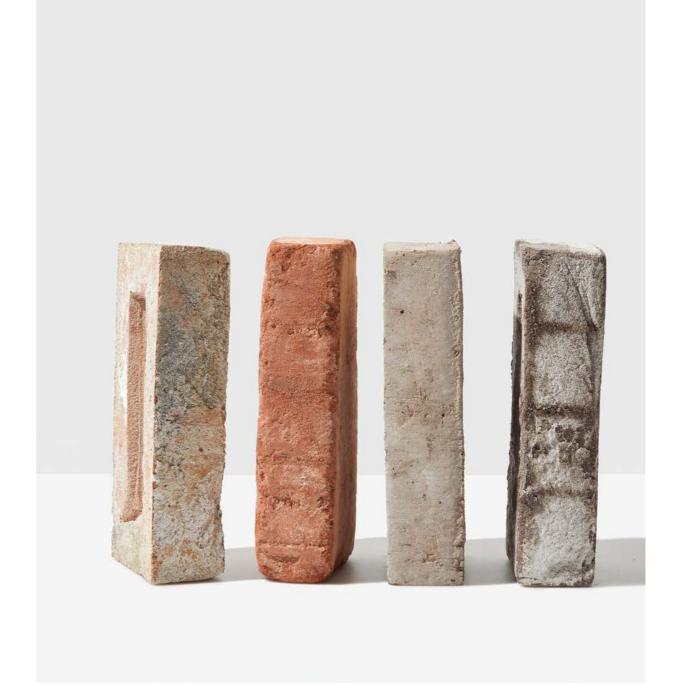

Our brick is a true natural product - clay shaped with water, dried and fired in kilns at high temperatures. This means that all our products are unique and have a natural variation from burn to burn. It has no effect on the quality of the brick, but is what helps to make your brick something very special. The brick collection is sorted by color, so you can easily find the look you want and represent both bricks from our Danish brickworks, but also from our sister works in Belgium and the Netherlands. The collection is a selection of both soft-ironed and hand-ironed bricks as well as unique long formats.