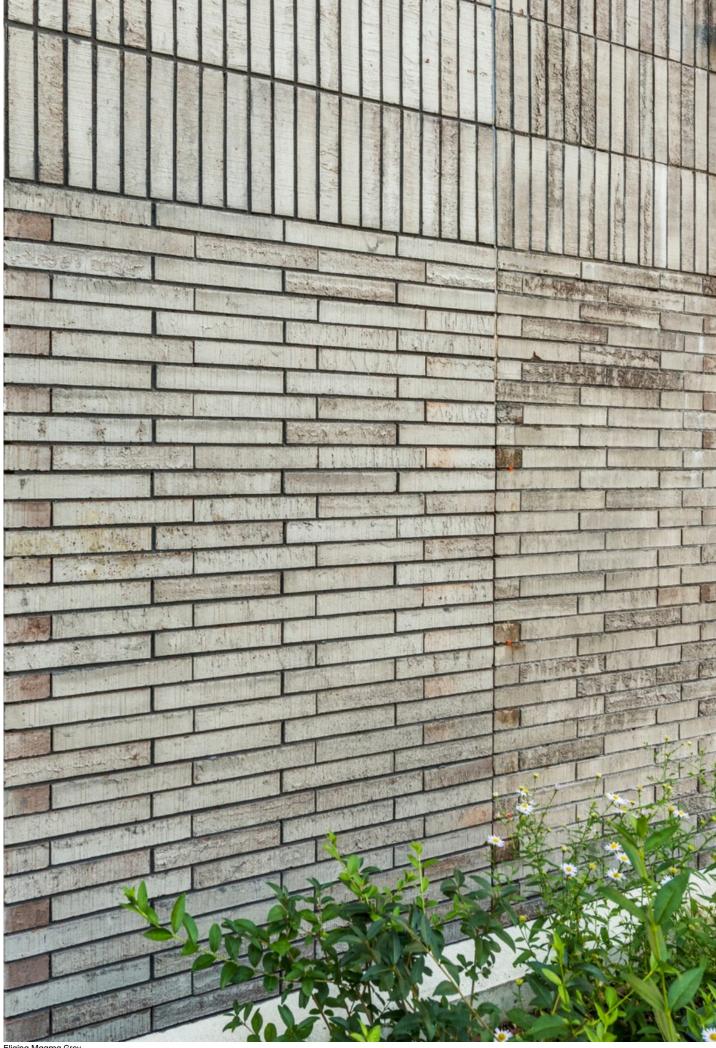

### ELIGINA COLOUR RANGE

Eligina Magma Grey Size ± 288x90x48 mm Eco-brick ± 288x65x48 mm

Porosity: ≤ 11% IW3 - normal sucking

Eligina Nebula Grey Size ± 288x90x48 mm Eco-brick ± 288x65x48 mm

Porosity: ≤ 11% IW3 - normal sucking