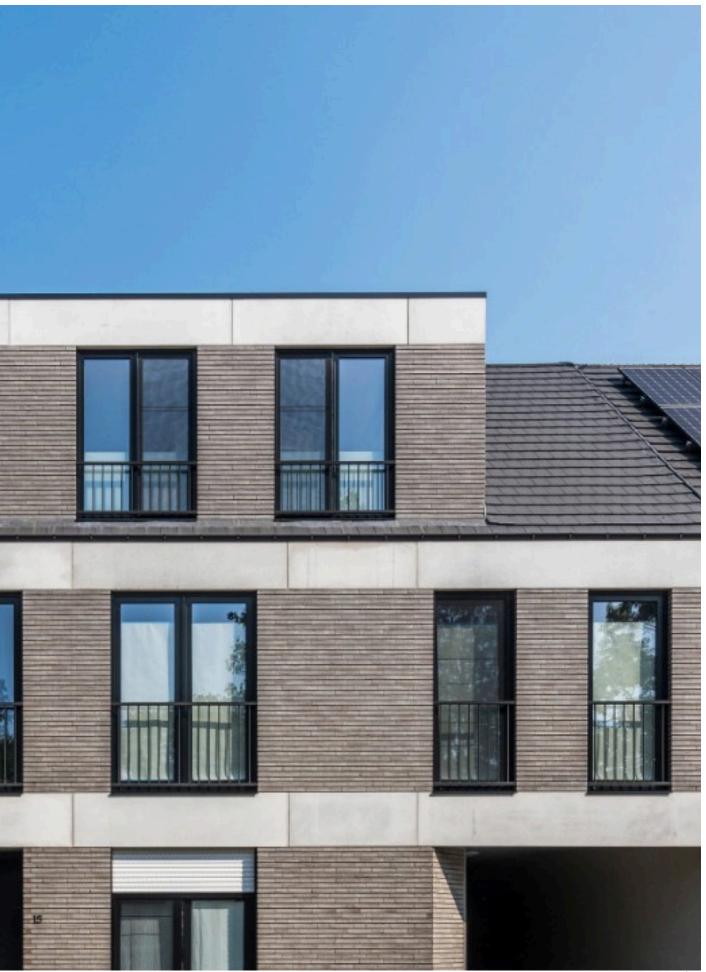

### Organic colors, linear look

Light and lines encapsulate the subtle essence of this brick. Its gracefully refined design and elongated dimensions emphasise horizontality, offering a modern canvas for personalised architecture with a gentle, relaxed character.

When it comes to colours, this brick embraces a pristine palette of organic tones. Whether you choose white, gray, red, or black, each version exudes timeless elegance. The interplay of light stripes and the delicate, smooth, grained structure imbues character into every Eligina contemporary architectural project.

## Available in the slim Eco-brick format

Eligina stands as an outstanding choice in terms of sustainability. Certain facing bricks are also available in a slimmer Eco-brick format, providing an additional 3.5 cm of space for insulation or expanding living areas. This eco-conscious approach not only enhances energy efficiency but also promotes a greener and more spacious living environment.