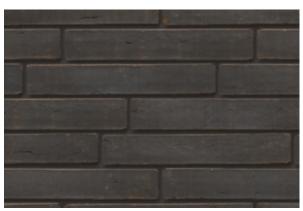

### ELIGINA COLOUR RANGE

Eligina Magma Grey Size ± 288x90x48 mm Eco-brick ± 288x65x48 mm

Porosity: ≤ 11% IW3 - normal sucking

Eligina Nebula Grey Size ± 288x90x48 mm Eco-brick ± 288x65x48 mm

Porosity: ≤ 11% IW3 - normal sucking

Eligina Silva Greige Size ± 288x90x48 mm Eco-brick ± 288x65x48 mm

Porosity: ≤ 17% IW3 - normal sucking

Eligina Wenga Black Eco-brick ± 288x65x48 mm

Porosity: ≤ 11% IW3 - normal sucking

Eligina Robinia Size ± 288x90x48 mm Eco-brick ± 288x65x48 mm