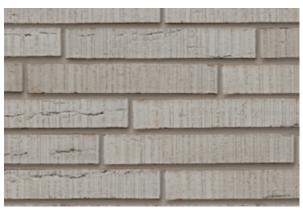

Porosity: ≤ 11% IW3 - normal sucking

Eligina Betula Size ± 288x90x48 mm Eco-brick ± 288x65x48 mm

Porosity: ≤ 8% IW2 - low suction

Eligina Arctica White

Eligina Nebula Grey

Eligina Magma Grey

Eligina Arctica White