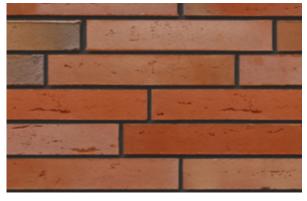

Eligina Silva Greige Size ± 288x90x48 mm Eco-brick ± 288x65x48 mm

Porosity: ≤ 17% IW3 - normal sucking

Eligina Wenga Black Eco-brick ± 288x65x48 mm

Porosity: ≤ 11% IW3 - normal sucking

Eligina Robinia Size ± 288x90x48 mm Eco-brick ± 288x65x48 mm