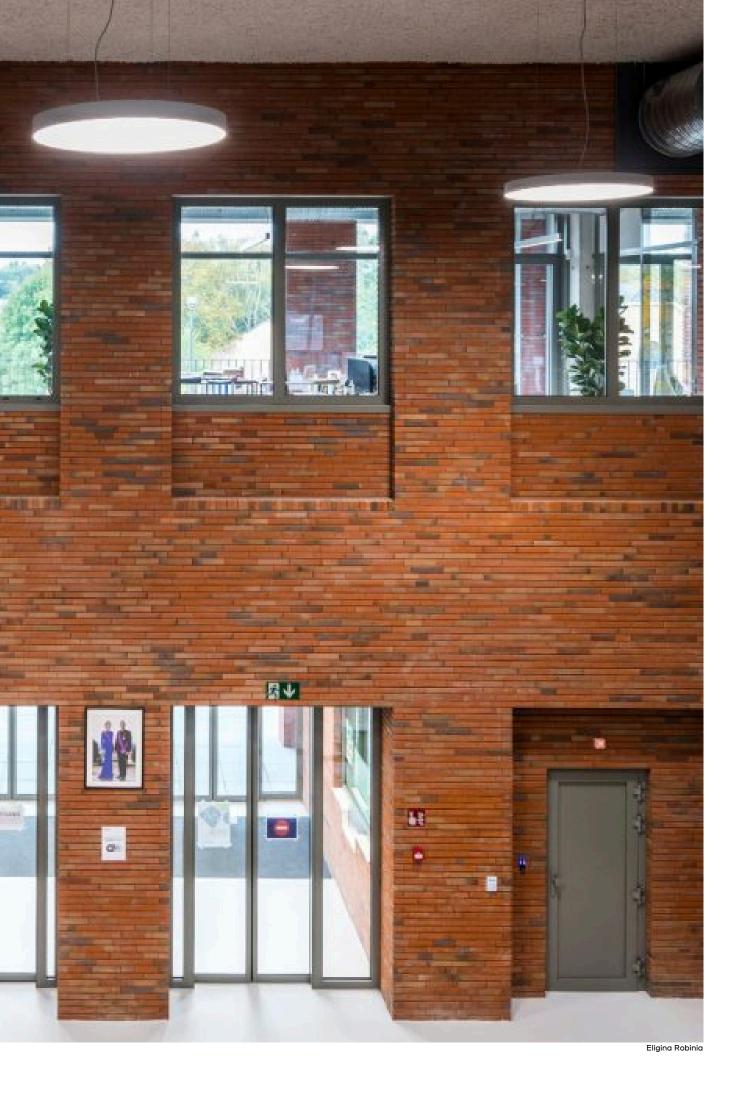

Porosity: ≤ 11% IW3 - normal sucking

Eligina Betula Size ± 288x90x48 mm Eco-brick ± 288x65x48 mm

Porosity: ≤ 8% IW2 - low suction

Eligina Arctica White

Eligina Nebula Grey

Eligina Magma Grey

Eligina Arctica White