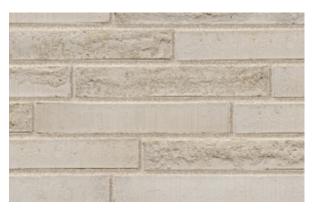

Porosity: ≤ 11% IW3 - normal sucking

Eligina Betula Size ± 288x90x48 mm Eco-brick ± 288x65x48 mm

Porosity: ≤ 8% IW2 - low suction

Eligina Arctica White

Eligina Nebula Grey

Eligina Magma Grey

Eligina Arctica White