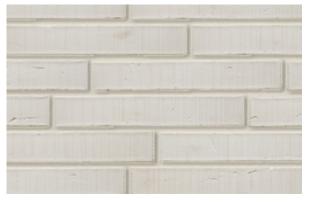

Porosity: ≤ 11% IW3 - normal sucking

Eligina Betula Size ± 288x90x48 mm Eco-brick ± 288x65x48 mm

Porosity: ≤ 8% IW2 - low suction

Eligina Arctica White

Eligina Nebula Grey

Eligina Magma Grey

Eligina Arctica White