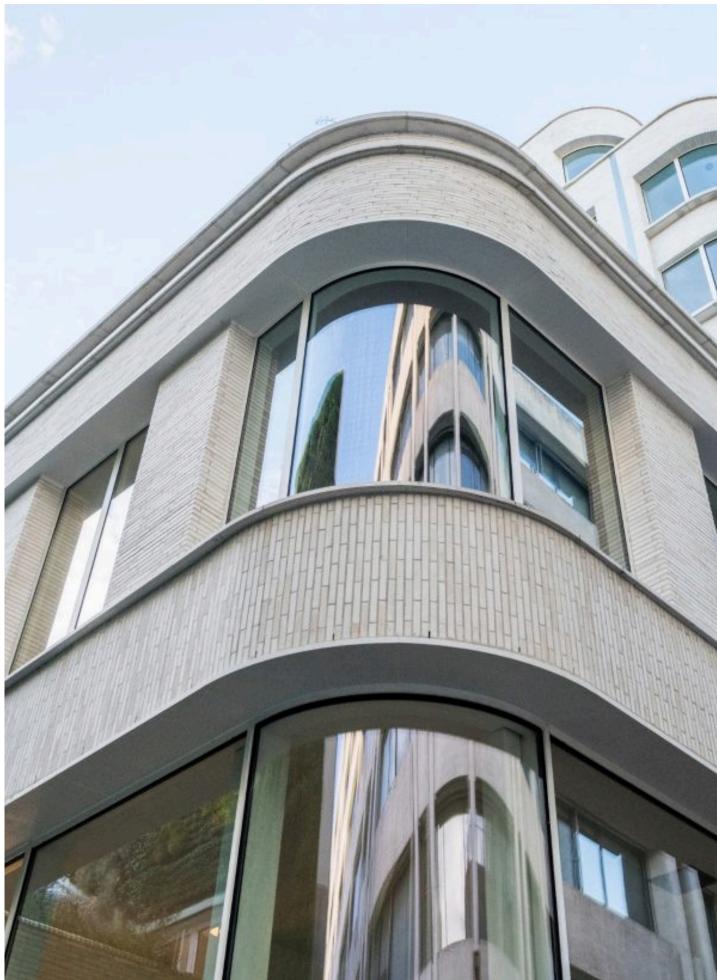

### Organic colors, linear look

Light and lines encapsulate the subtle essence of this brick. Its gracefully refined design and elongated dimensions emphasise horizontality, offering a modern canvas for personalised architecture with a gentle, relaxed character.

When it comes to colours, this brick embraces a pristine palette of organic tones. Whether you choose white, gray, red, or black, each version exudes timeless elegance. The interplay of light stripes and the delicate, smooth, grained structure imbues character into every Eligina contemporary architectural project.

## Available in the slim Eco-brick format

Eligina stands as an outstanding choice in terms of sustainability. Certain facing bricks are also available in a slimmer Eco-brick format, providing an additional 3.5 cm of space for insulation or expanding living areas. This eco-conscious approach not only enhances energy efficiency but also promotes a greener and more spacious living environment.