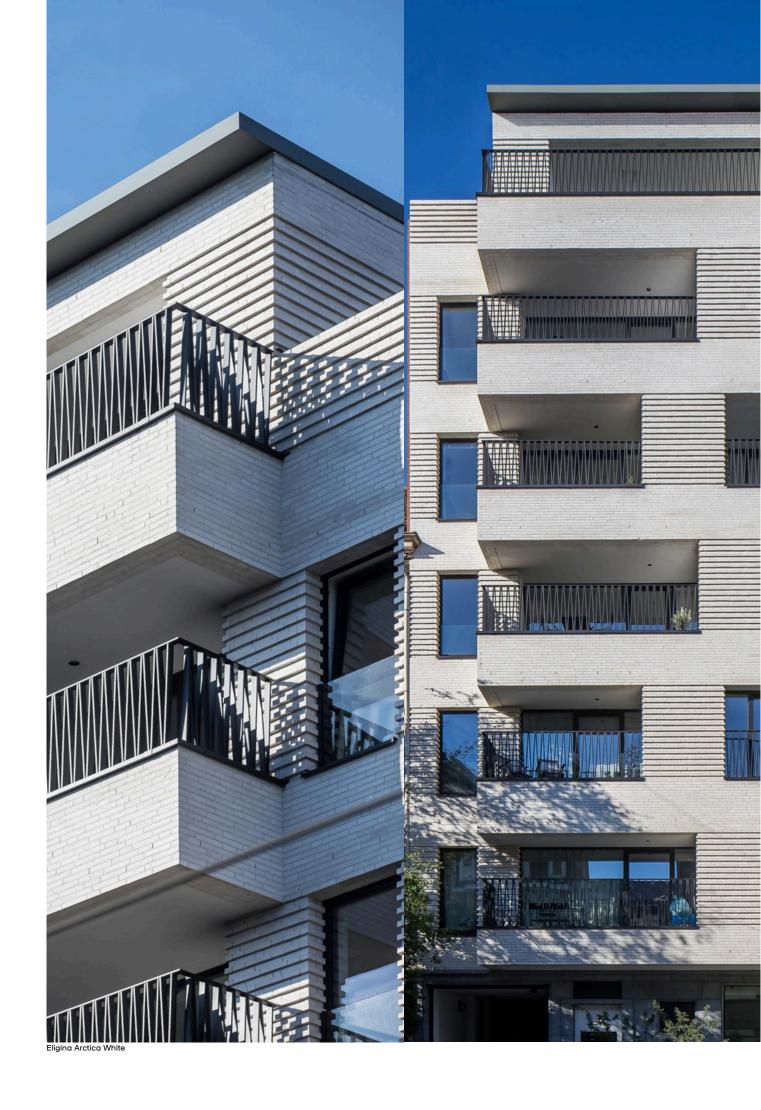

Eligina Arctica White Size ± 288x90x48 mm Eco-brick ± 288x65x48 mm

Porosity: ≤ 17% IW3 - normal sucking

Eligina Nordica White Size ± 288x90x48 mm Eco-brick ± 288x65x48 mm

Porosity: ≤ 17% IW3 - normal sucking

Porosity: ≤ 11% IW3 - normal sucking

Eligina Betula Size ± 288x90x48 mm Eco-brick ± 288x65x48 mm

Porosity: ≤ 8% IW2 - low suction

Eligina Arctica White

Eligina Nebula Grey

Eligina Magma Grey

Eligina Arctica White