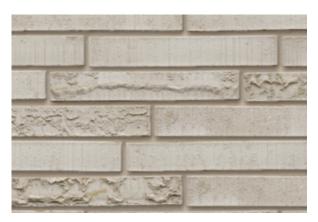

Porosity: ≤ 11% IW3 - normal sucking

Eligina Betula Size ± 288x90x48 mm Eco-brick ± 288x65x48 mm

Porosity: ≤ 8% IW2 - low suction

Eligina Arctica White

Eligina Nebula Grey

Eligina Magma Grey

Eligina Arctica White