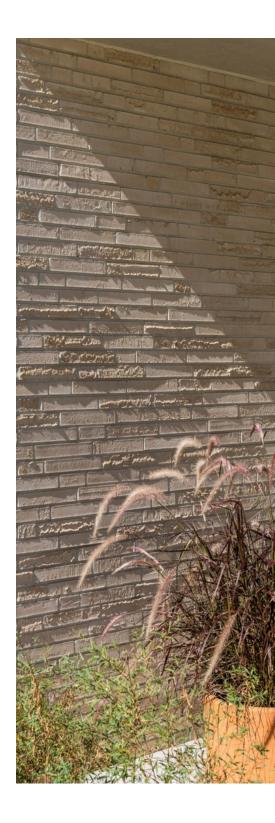

### Organic colors, linear look

Light and lines encapsulate the subtle essence of this brick. Its gracefully refined design and elongated dimensions emphasise horizontality, offering a modern canvas for personalised architecture with a gentle, relaxed character.

When it comes to colours, this brick embraces a pristine palette of organic tones. Whether you choose white, gray, red, or black, each version exudes timeless elegance. The interplay of light stripes and the delicate, smooth, grained structure imbues character into every Eligina contemporary architectural project.