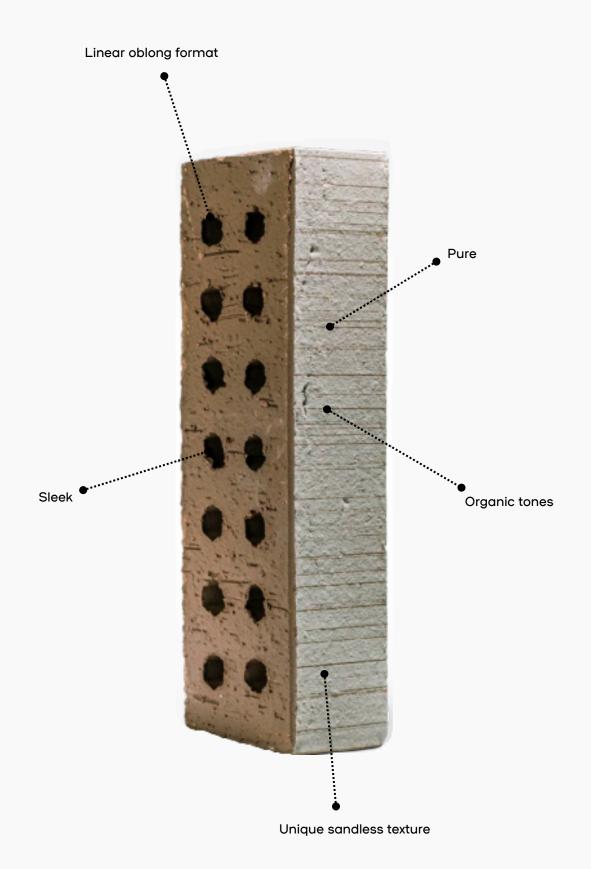

### Organic colors, linear look

Light and lines encapsulate the subtle essence of this brick. Its gracefully refined design and elongated dimensions emphasise horizontality, offering a modern canvas for personalised architecture with a gentle, relaxed character.

When it comes to colours, this brick embraces a pristine palette of organic tones. Whether you choose white, gray, red, or black, each version exudes timeless elegance. The interplay of light stripes and the delicate, smooth, grained structure imbues character into every Eligina contemporary architectural project.

## Available in the slim Eco-brick format

Eligina stands as an outstanding choice in terms of sustainability. Certain facing bricks are also available in a slimmer Eco-brick format, providing an additional 3.5 cm of space for insulation or expanding living areas. This eco-conscious approach not only enhances energy efficiency but also promotes a greener and more spacious living environment.