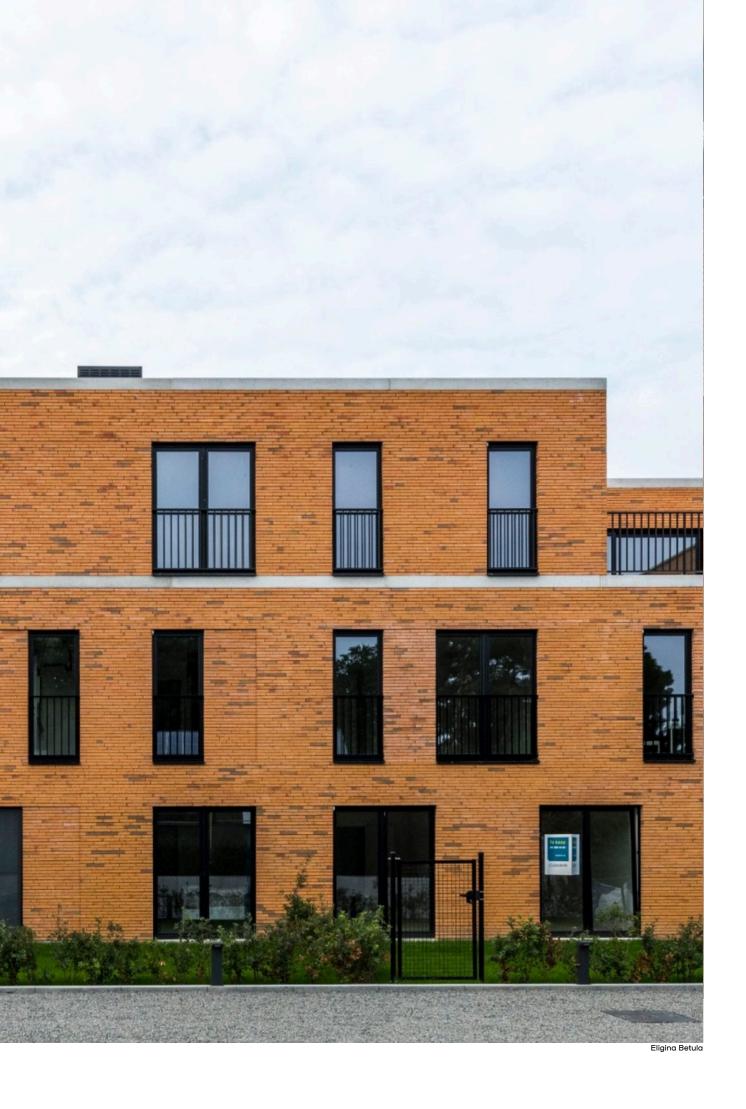

Porosity: ≤ 11% IW3 - normal sucking

Eligina Betula Size ± 288x90x48 mm Eco-brick ± 288x65x48 mm

Porosity: ≤ 8% IW2 - low suction

Eligina Arctica White

Eligina Nebula Grey

Eligina Magma Grey

Eligina Arctica White