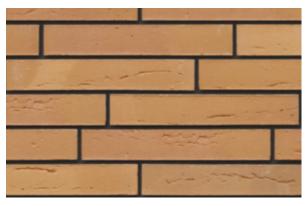

Porosity: ≤ 11% IW3 - normal sucking

Eligina Betula Size ± 288x90x48 mm Eco-brick ± 288x65x48 mm

Porosity: ≤ 8% IW2 - low suction

Eligina Arctica White

Eligina Nebula Grey

Eligina Magma Grey

Eligina Arctica White