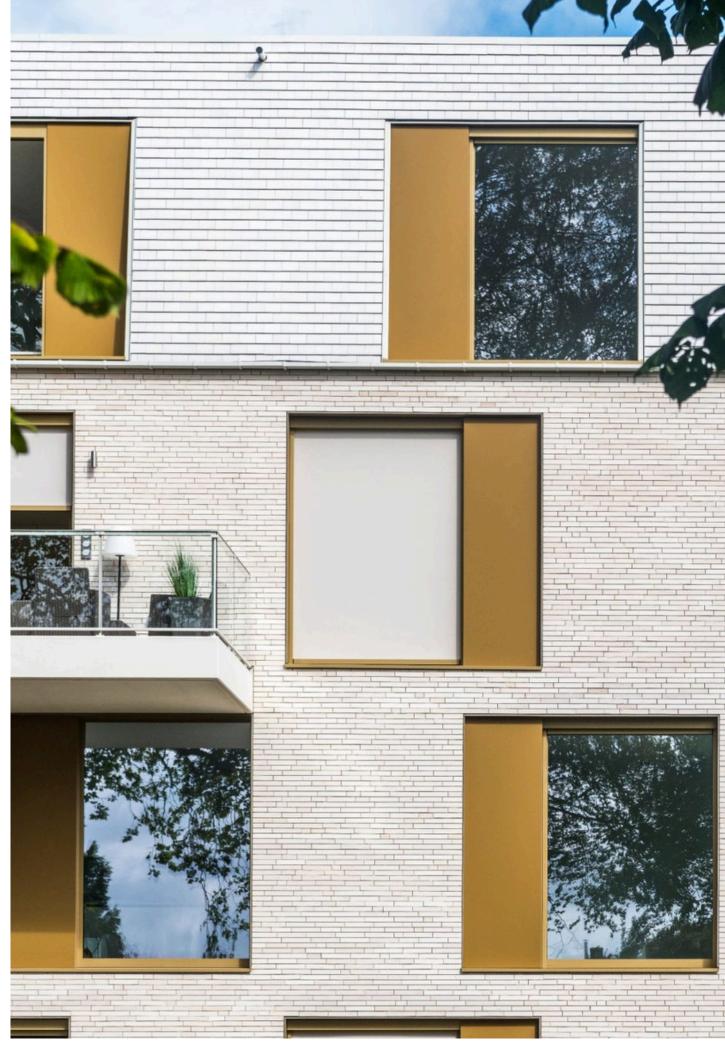

### Organic colors, linear look

Light and lines encapsulate the subtle essence of this brick. Its gracefully refined design and elongated dimensions emphasise horizontality, offering a modern canvas for personalised architecture with a gentle, relaxed character.

When it comes to colours, this brick embraces a pristine palette of organic tones. Whether you choose white, gray, red, or black, each version exudes timeless elegance. The interplay of light stripes and the delicate, smooth, grained structure imbues character into every Eligina contemporary architectural project.