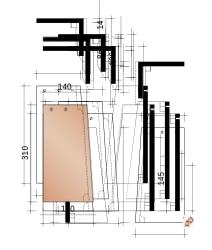

15

P0002800 3 pieces/Lm

P0002840 Head plate for angular frost without closure

ŧŧ

P

PPLA7120 3.5 pieces/Lm Special left half facade tile

Х Dry to install with Quick-Fix

Extreme To be used alternately with P tile pans

PPLA7130 3.5 pieces/Lm Special right half facade tile