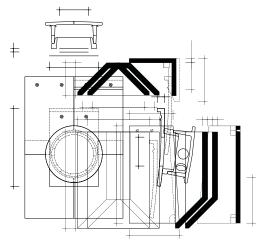

#### **TECHNICAL INFORMATION - OTHER ACCESSORIES**

PPLA8110 4 pieces/Lm Short pan

PPLA8611 Kit ventilation pan with grid - 43cm

&

PPLA8800 3.5 pieces/Lm Left corner (cladding)

P0005830 Connection piece between 1 angular frost 2800 and 2 integrated north trees with pans incorporated with Koraflex (plus)

MACT7280 3.5 pieces/Lm Right corner (cladding)

P0005850 Connection piece between 1 angular frost 1800 and 2 integrated north trees with tiles incorporated with Koraflex (plus)

PPLA8961 Cooker pan kit + cap Ø 100 mm - 95 cm2 + connection module 8