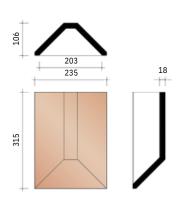

#### **TECHNICAL INFORMATION - CLADDING TILES**

8 6911 28 18 5 62 62 16

0 44

P0001800 3 pieces/Lm Angular frost

P0001830 Angular initial frost without head plate

P0001840 Head plate for angular frost

104 136 108 230 73 18 ------