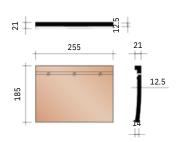

### MODERN PLATO ROOF TILES SPEC GUIDE

LOHASAU.COM

| Definition:                    | Flat drawn clay tile tile with continuous adhesive rib. |
|--------------------------------|---------------------------------------------------------|
| Min. roof slope with shelter   |                                                         |
| - Fleece of Fleece Plus:       | 35° at lath spacing 145 mm                              |
| - Fleece Plus:                 | from 25° to 35° with lath spacing 135 mm                |
| - Fleece Premium:              | 15° with a batten spacing of 145 mm, subject to the     |
|                                | instructions in the Façade and Underroof Foils brochure |
| Useful length (bar spacing):   | ± 145 mm                                                |
| depending on the roof pitchhel | ± 135 mm                                                |
| Useful width                   | ± 255 mm                                                |
| Number of pieces/m2 batten     |                                                         |
| distance 145 mm: batten        | ± 27 pieces                                             |
| distance 135 mm:               | ± 29 pieces                                             |
| Unit weight:                   | ± 2,30 kg                                               |
| Weight/m2 batten distance 145  | ± 62,1 kg                                               |
| mm: batten distance 135 mm:    | ± 66,7 kg                                               |
| Breaking load:                 | > 600 N                                                 |
| Impermeability:                | ≤ 0,5 cm3/cm2.d                                         |
| Frost resistance:              | Frost resistance [EN 539-2]                             |
| Placement:                     | Crosswise                                               |