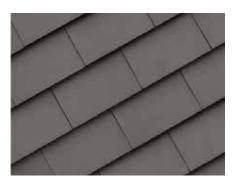

| 8810 |
| Particular and the second seco |      |

\* Tip: the tiled tiles must not be placed against each other (± 1 mm distance), to avoid damage to the tiles by setting the supporting structure.









Plato Slate Engobe
Plato Old English Weathered
Plato Natural Red

#### **COLOUR RANGE**







Old English Weathered



Braised Blue



Slate Engobe

#### **TECHNICAL INFORMATION - LAYING PLANS**

Length-Section roof at frost 1800

Cross-Section roof at height from facade panels





Cross-Section roof at the height of frost 1800



Cross-Section roof at frost 2800



Roof section at north tree with worked lead replacement koraflex (plus)



Roof section at north tree with roof flat



#### **TECHNICAL INFORMATION - LAYING PLANS**

Roof section at keel gutter with worked lead replacement koraflex (plus)

Roof section at the height of keel gut in metal



#### **TECHNICAL INFORMATION - CLADDING TILES**



8 6911 28 18 5 62 62 16

0 44

P0001800 3 pieces/Lm Angular frost

P0001830 Angular initial frost without head plate

P0001840 Head plate for angular frost



104 136 108 230 73 18 ------

15



P0002800