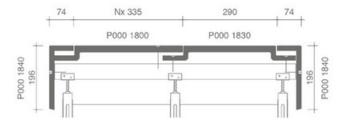

#### **TECHNICAL INFORMATION - LAYING PLANS**

Length-Section roof at frost 1800

Cross-Section roof at height from facade panels

Cross-Section roof at the height of frost 1800

Cross-Section roof at frost 2800

#### **TECHNICAL INFORMATION - CLADDING TILES**

8 6911 28 18 5 62 62 16

0 44

P0001800 3 pieces/Lm Angular frost

P0001830 Angular initial frost without head plate

P0001840 Head plate for angular frost

104 136 108 230 73 18 ------