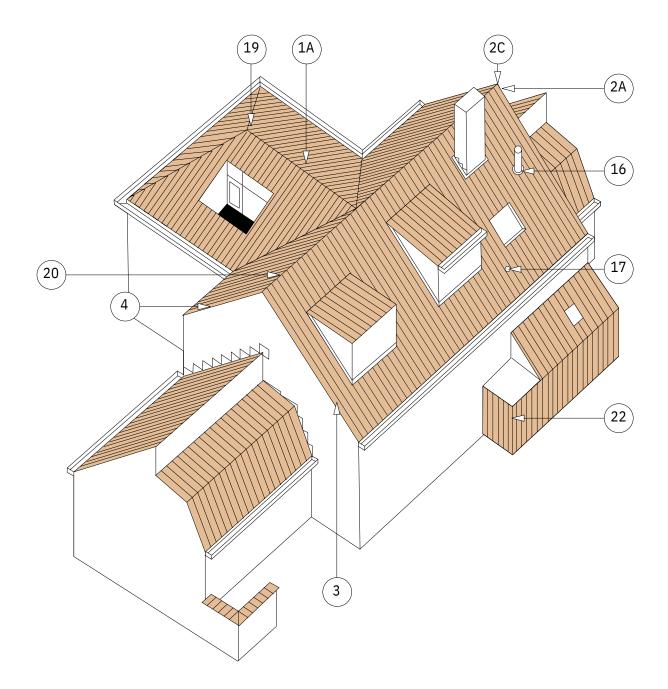

| 1A frost                                                                                                                                                                                                                                                                                                                                                                                                                                                                                                                                                                                                                                                                                                                                                                                                                                                                                                                                                                                                                                                                                                                                                                                                                                                                                                                                                                                                                                                                                                                                                                                                                                                                                                                                                                                                                                                                                                                                                                                                                                                                                                                       | 800  |
|--------------------------------------------------------------------------------------------------------------------------------------------------------------------------------------------------------------------------------------------------------------------------------------------------------------------------------------------------------------------------------------------------------------------------------------------------------------------------------------------------------------------------------------------------------------------------------------------------------------------------------------------------------------------------------------------------------------------------------------------------------------------------------------------------------------------------------------------------------------------------------------------------------------------------------------------------------------------------------------------------------------------------------------------------------------------------------------------------------------------------------------------------------------------------------------------------------------------------------------------------------------------------------------------------------------------------------------------------------------------------------------------------------------------------------------------------------------------------------------------------------------------------------------------------------------------------------------------------------------------------------------------------------------------------------------------------------------------------------------------------------------------------------------------------------------------------------------------------------------------------------------------------------------------------------------------------------------------------------------------------------------------------------------------------------------------------------------------------------------------------------|------|
|                                                                                                                                                                                                                                                                                                                                                                                                                                                                                                                                                                                                                                                                                                                                                                                                                                                                                                                                                                                                                                                                                                                                                                                                                                                                                                                                                                                                                                                                                                                                                                                                                                                                                                                                                                                                                                                                                                                                                                                                                                                                                                                                | 2800 |
| 2A head plate                                                                                                                                                                                                                                                                                                                                                                                                                                                                                                                                                                                                                                                                                                                                                                                                                                                                                                                                                                                                                                                                                                                                                                                                                                                                                                                                                                                                                                                                                                                                                                                                                                                                                                                                                                                                                                                                                                                                                                                                                                                                                                                  | 1840 |
|                                                                                                                                                                                                                                                                                                                                                                                                                                                                                                                                                                                                                                                                                                                                                                                                                                                                                                                                                                                                                                                                                                                                                                                                                                                                                                                                                                                                                                                                                                                                                                                                                                                                                                                                                                                                                                                                                                                                                                                                                                                                                                                                | 2840 |
| 2C early frost                                                                                                                                                                                                                                                                                                                                                                                                                                                                                                                                                                                                                                                                                                                                                                                                                                                                                                                                                                                                                                                                                                                                                                                                                                                                                                                                                                                                                                                                                                                                                                                                                                                                                                                                                                                                                                                                                                                                                                                                                                                                                                                 | 1830 |
| 3 Left facade tile                                                                                                                                                                                                                                                                                                                                                                                                                                                                                                                                                                                                                                                                                                                                                                                                                                                                                                                                                                                                                                                                                                                                                                                                                                                                                                                                                                                                                                                                                                                                                                                                                                                                                                                                                                                                                                                                                                                                                                                                                                                                                                             | 7120 |
| 4 Right facade tile                                                                                                                                                                                                                                                                                                                                                                                                                                                                                                                                                                                                                                                                                                                                                                                                                                                                                                                                                                                                                                                                                                                                                                                                                                                                                                                                                                                                                                                                                                                                                                                                                                                                                                                                                                                                                                                                                                                                                                                                                                                                                                            | 7130 |
| 16 Kit cooker + cap                                                                                                                                                                                                                                                                                                                                                                                                                                                                                                                                                                                                                                                                                                                                                                                                                                                                                                                                                                                                                                                                                                                                                                                                                                                                                                                                                                                                                                                                                                                                                                                                                                                                                                                                                                                                                                                                                                                                                                                                                                                                                                            | 8961 |
| 17 Kit Ventilation pan                                                                                                                                                                                                                                                                                                                                                                                                                                                                                                                                                                                                                                                                                                                                                                                                                                                                                                                                                                                                                                                                                                                                                                                                                                                                                                                                                                                                                                                                                                                                                                                                                                                                                                                                                                                                                                                                                                                                                                                                                                                                                                         | 8611 |
| 19 connecting piece                                                                                                                                                                                                                                                                                                                                                                                                                                                                                                                                                                                                                                                                                                                                                                                                                                                                                                                                                                                                                                                                                                                                                                                                                                                                                                                                                                                                                                                                                                                                                                                                                                                                                                                                                                                                                                                                                                                                                                                                                                                                                                            | 5830 |
|                                                                                                                                                                                                                                                                                                                                                                                                                                                                                                                                                                                                                                                                                                                                                                                                                                                                                                                                                                                                                                                                                                                                                                                                                                                                                                                                                                                                                                                                                                                                                                                                                                                                                                                                                                                                                                                                                                                                                                                                                                                                                                                                | 5850 |
| 20 short pan22 Corner piece for                                                                                                                                                                                                                                                                                                                                                                                                                                                                                                                                                                                                                                                                                                                                                                                                                                                                                                                                                                                                                                                                                                                                                                                                                                                                                                                                                                                                                                                                                                                                                                                                                                                                                                                                                                                                                                                                                                                                                                                                                                                                                                | 8110 |
| facade cladding                                                                                                                                                                                                                                                                                                                                                                                                                                                                                                                                                                                                                                                                                                                                                                                                                                                                                                                                                                                                                                                                                                                                                                                                                                                                                                                                                                                                                                                                                                                                                                                                                                                                                                                                                                                                                                                                                                                                                                                                                                                                                                                | 8800 |
|                                                                                                                                                                                                                                                                                                                                                                                                                                                                                                                                                                                                                                                                                                                                                                                                                                                                                                                                                                                                                                                                                                                                                                                                                                                                                                                                                                                                                                                                                                                                                                                                                                                                                                                                                                                                                                                                                                                                                                                                                                                                                                                                | 8810 |
| Particular and the second seco |      |