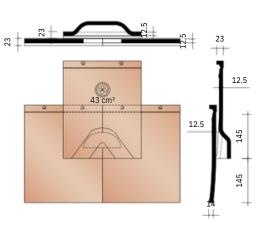

#### **TECHNICAL INFORMATION - OTHER ACCESSORIES**

PPLA8110 4 pieces/Lm Short pan

PPLA8611 Kit ventilation pan with grid - 43cm

&

PPLA8800 3.5 pieces/Lm Left corner (cladding)

P0005830 Connection piece between 1 angular frost 2800 and 2 integrated north trees with pans incorporated with Koraflex (plus)