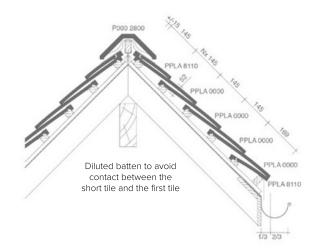

#### **TECHNICAL INFORMATION - LAYING PLANS**

Length-Section roof at frost 1800

Cross-Section roof at height from facade panels

Cross-Section roof at the height of frost 1800

Cross-Section roof at frost 2800

15

P0002800 3 pieces/Lm

P0002840 Head plate for angular frost without closure

ŧŧ

P

PPLA7120 3.5 pieces/Lm Special left half facade tile

Х Dry to install with Quick-Fix

Extreme To be used alternately with P tile pans