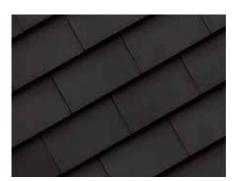

| 8810 |
| Particular and the second seco |      |

\* Tip: the tiled tiles must not be placed against each other (± 1 mm distance), to avoid damage to the tiles by setting the supporting structure.









Plato Slate Engobe
Plato Old English Weathered
Plato Natural Red

#### **COLOUR RANGE**







Old English Weathered



Braised Blue



Slate Engobe

#### **TECHNICAL INFORMATION - LAYING PLANS**

Length-Section roof at frost 1800

Cross-Section roof at height from facade panels





Cross-Section roof at the height of frost 1800



Cross-Section roof at frost 2800



Roof section at north tree with worked lead replacement koraflex (plus)



Roof section at north tree with roof flat



#### **TECHNICAL INFORMATION - LAYING PLANS**

Roof section at keel gutter with worked lead replacement koraflex (plus)

Roof section at the height of keel gut in metal



#### **TECHNICAL INFORMATION - CLADDING TILES**



8 6911 28 18 5 62 62 16

0 44

P0001800 3 pieces/Lm Angular frost

P0001830 Angular initial frost without head plate

P0001840 Head plate for angular frost



104 136 108 230 73 18 ------

15



P0002800 3 pieces/Lm



P