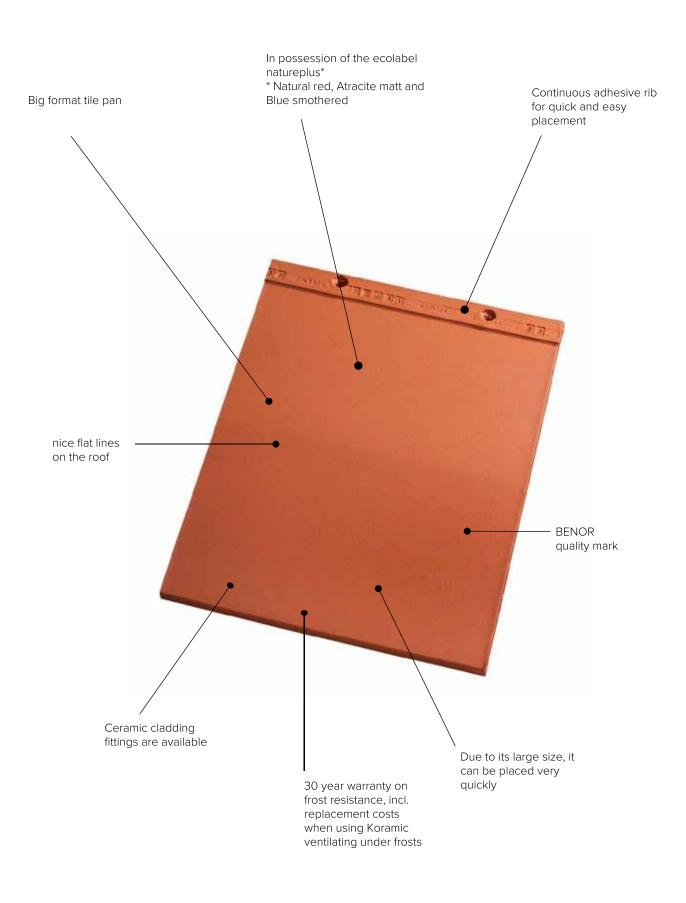

### MODERN PLATO ROOF TILES SPEC GUIDE

LOHASAU.COM

| Definition:                    | Flat drawn clay tile tile with continuous adhesive rib. |
|--------------------------------|---------------------------------------------------------|
| Min. roof slope with shelter   |                                                         |
| - Fleece of Fleece Plus:       | 35° at lath spacing 145 mm                              |
| - Fleece Plus:                 | from 25° to 35° with lath spacing 135 mm                |
| - Fleece Premium:              | 15° with a batten spacing of 145 mm, subject to the     |
|                                | instructions in the Façade and Underroof Foils brochure |
| Useful length (bar spacing):   | ± 145 mm                                                |
| depending on the roof pitchhel | ± 135 mm                                                |
| Useful width                   | ± 255 mm                                                |
| Number of pieces/m2 batten     |                                                         |
| distance 145 mm: batten        | ± 27 pieces                                             |
| distance 135 mm:               | ± 29 pieces                                             |
| Unit weight:                   | ± 2,30 kg                                               |
| Weight/m2 batten distance 145  | ± 62,1 kg                                               |
| mm: batten distance 135 mm:    | ± 66,7 kg                                               |
| Breaking load:                 | > 600 N                                                 |
| Impermeability:                | ≤ 0,5 cm3/cm2.d                                         |
| Frost resistance:              | Frost resistance [EN 539-2]                             |
| Placement:                     | Crosswise                                               |