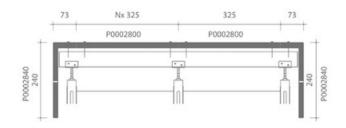

#### **TECHNICAL INFORMATION - LAYING PLANS**

Length-Section roof at frost 1800

Cross-Section roof at height from facade panels

Cross-Section roof at the height of frost 1800

Cross-Section roof at frost 2800

15

P0002800 3 pieces/Lm

P0002840 Head plate for angular frost without closure

ŧŧ

P

PPLA7120 3.5 pieces/Lm Special left half facade tile

Х Dry to install with Quick-Fix

Extreme To be used alternately with P tile pans