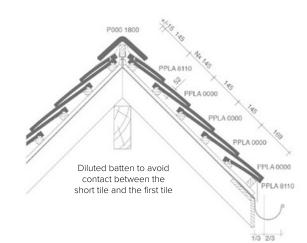

#### **TECHNICAL INFORMATION - LAYING PLANS**

Length-Section roof at frost 1800

Cross-Section roof at height from facade panels

Cross-Section roof at the height of frost 1800

Cross-Section roof at frost 2800

#### **TECHNICAL INFORMATION - CLADDING TILES**

8 6911 28 18 5 62 62 16

0 44

P0001800 3 pieces/Lm Angular frost

P0001830 Angular initial frost without head plate

P0001840 Head plate for angular frost

104 136 108 230 73 18 ------