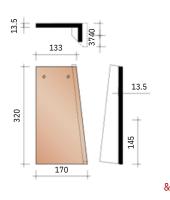

15

P0002800 3 pieces/Lm

P0002840 Head plate for angular frost without closure

ŧŧ

P

PPLA7120 3.5 pieces/Lm Special left half facade tile

Х Dry to install with Quick-Fix

Extreme To be used alternately with P tile pans

PPLA7130 3.5 pieces/Lm Special right half facade tile