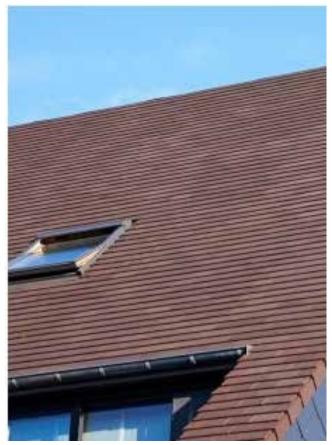

| 8810 |
| Particular and the second seco |      |

\* Tip: the tiled tiles must not be placed against each other (± 1 mm distance), to avoid damage to the tiles by setting the supporting structure.









Plato Slate Engobe
Plato Old English Weathered
Plato Natural Red

#### **COLOUR RANGE**







Old English Weathered



Braised Blue



Slate Engobe

#### **TECHNICAL INFORMATION - LAYING PLANS**

Length-Section roof at frost 1800

Cross-Section roof at height from facade panels





Cross-Section roof at the height of frost 1800



Cross-Section roof at frost 2800



Roof section at north tree with worked lead replacement koraflex (plus)



Roof section at north tree with roof flat



#### **TECHNICAL INFORMATION - LAYING PLANS**

Roof section at keel gutter with worked lead replacement koraflex (plus)

Roof section at the height of keel gut in metal



#### **TECHNICAL INFORMATION - CLADDING TILES**



8 6911 28 18 5 62 62 16

0 44

P0001800 3 pieces/Lm Angular frost

P0001830 Angula