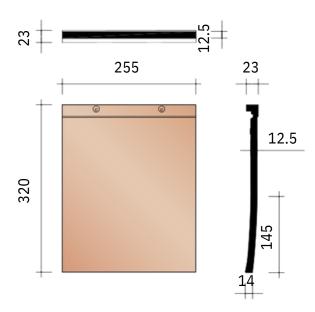

### MODERN PLATO ROOF TILES SPEC GUIDE

LOHASAU.COM

| Definition:                    | Flat drawn clay tile tile with continuous adhesive rib. |
|--------------------------------|---------------------------------------------------------|
| Min. roof slope with shelter   |                                                         |
| - Fleece of Fleece Plus:       | 35° at lath spacing 145 mm                              |
| - Fleece Plus:                 | from 25° to 35° with lath spacing 135 mm                |
| - Fleece Premium:              | 15° with a batten spacing of 145 mm, subject to the     |
|                                | instructions in the Façade and Underroof Foils brochure |
| Useful length (bar spacing):   | ± 145 mm                                                |
| depending on the roof pitchhel | ± 135 mm                                                |
| Useful width                   | ± 255 mm                                                |
| Number of pieces/m2 batten     |                                                         |
| distance 145 mm: batten        | ± 27 pieces                                             |
| distance 135 mm:               | ± 29 pieces                                             |
| Unit weight:                   | ± 2,30 kg                                               |
| Weight/m2 batten distance 145  | ± 62,1 kg                                               |
| mm: batten distance 135 mm:    | ± 66,7 kg                                               |
| Breaking load:                 | > 600 N                                                 |
| Impermeability:                | ≤ 0,5 cm3/cm2.d                                         |
| Frost resistance:              | Frost resistance [EN 539-2]                             |
| Placement:                     | Crosswise                                               |