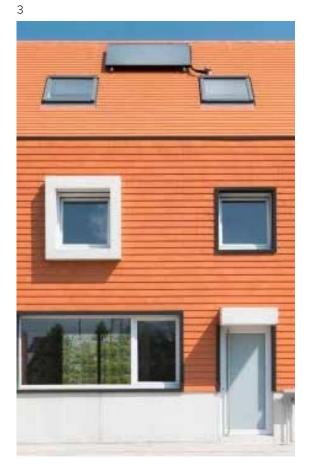

| 8810 |
| Particular and the second seco |      |

\* Tip: the tiled tiles must not be placed against each other (± 1 mm distance), to avoid damage to the tiles by setting the supporting structure.









Plato Slate Engobe
Plato Old English Weathered
Plato Natural Red

#### **COLOUR RANGE**







Old English Weathered



Braised Blue



Slate Engobe

#### **TECHNICAL INFORMATION - LAYING PLANS**

Length-Section roof at frost 1800

Cross-Section roof at height from facade panels





Cross-Section roof at the height of frost 1800



Cross-Section roof at frost 2800



Roof section at north tree with worked lead replacement koraflex (plus)



Roof section at north tree with roof flat



#### **TECHNICAL INFORMATION - LAYING PLANS**

Roof section at keel gutter with worked lead replacement koraflex (plus)

Roof section at the height of keel gut in metal



#### **TECHNICAL INFORMATION - CLADDING TILES**



8 6911 28 18 5 62 62 16

0 44

P0001800 3 pieces/Lm Angular frost

P0001830 Angular