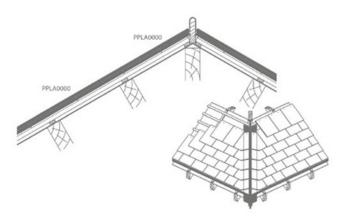

#### **TECHNICAL INFORMATION - LAYING PLANS**

Roof section at keel gutter with worked lead replacement koraflex (plus)

Roof section at the height of keel gut in metal