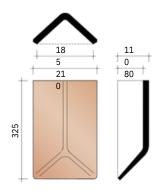

#### **TECHNICAL INFORMATION - OTHER ACCESSORIES**

PPLA8110 4 pieces/Lm Short pan

PPLA8611 Kit ventilation pan with grid - 43cm

&

PPLA8800 3.5 pieces/Lm Left corner (cladding)

P0005830 Connection piece between 1 angular frost 2800 and 2 integrated north trees with pans incorporated with Koraflex (plus)

MACT7280 3.5 pieces/Lm Right corner (cladding)

P0005850 Connection piece between 1 angular frost 1800 and 2 integrated north trees with tiles incorporated with Koraflex (plus)

PPLA8961 Cooker pan kit + cap Ø 100 mm - 95 cm2 + connection module 8