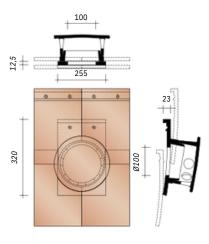

MACT7280 3.5 pieces/Lm Right corner (cladding)

P0005850 Connection piece between 1 angular frost 1800 and 2 integrated north trees with tiles incorporated with Koraflex (plus)

PPLA8961 Cooker pan kit + cap Ø 100 mm - 95 cm2 + connection module 8