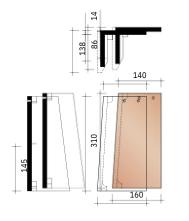

15

P0002800 3 pieces/Lm

P0002840 Head plate for angular frost without closure

ŧŧ

P

PPLA7120 3.5 pieces/Lm Special left half facade tile

Х Dry to install with Quick-Fix

Extreme To be used alternately with P tile pans

PPLA7130 3.5 pieces/Lm Special right half facade tile