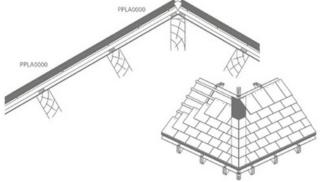

Roof section at north tree with worked lead replacement koraflex (plus)

Roof section at north tree with roof flat

#### **TECHNICAL INFORMATION - LAYING PLANS**

Roof section at keel gutter with worked lead replacement koraflex (plus)

Roof section at the height of keel gut in metal