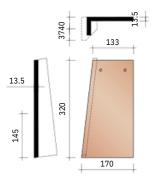

15

P0002800 3 pieces/Lm

P0002840 Head plate for angular frost without closure

ŧŧ

P

PPLA7120 3.5 pieces/Lm Special left half facade tile

Х Dry to install with Quick-Fix

Extreme To be used alternately with P tile pans

PPLA7130 3.5 pieces/Lm Special right half facade tile