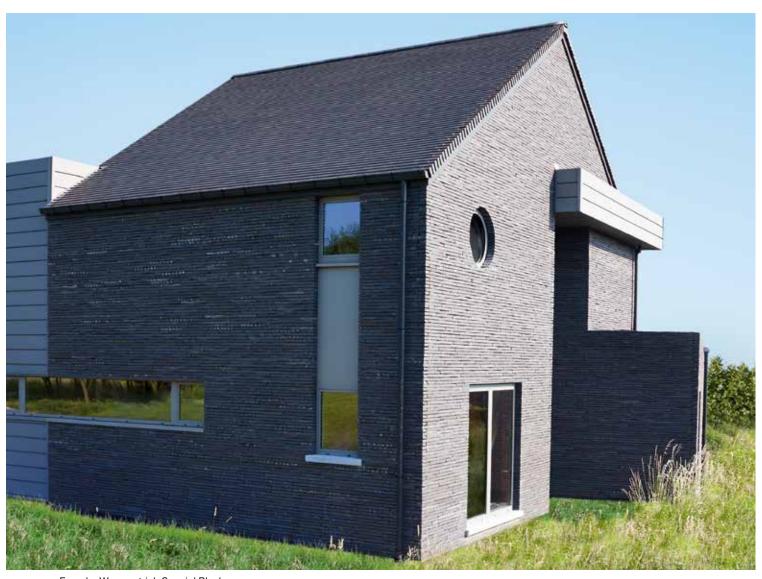

Wasserstrich Special E1

Wasserstrich Special Red

Wasserstrich Special Red

Wasserstrich Special Grey

Wasserstrich Special Black

Facade: Wasserstrich Special Black

Wasserstrich Special Black

Wasserstrich Special Grey

Wasserstrich Special Grey

Facade: Wasserstrich Special Red

Wasserstrich Special E1

Wasserstrich Special Black

Wasserstrich Special E2

Wasserstrich Special Quartz Grey

Wasserstrich Special Orient Red