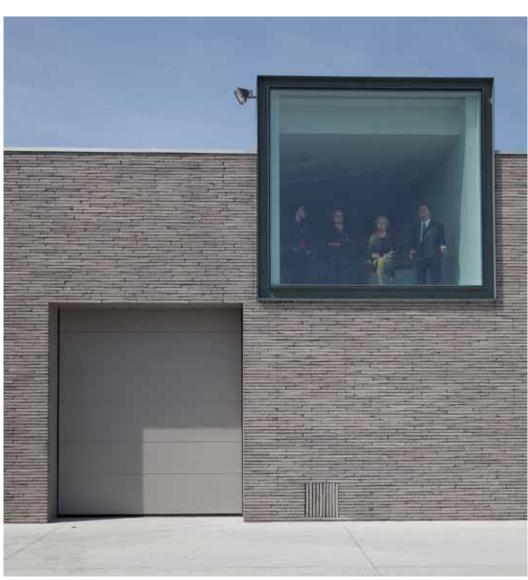

Wasserstrich Special Grey

Facade: Wasserstrich Special Red

Wasserstrich Special E1

Wasserstrich Special Black

Wasserstrich Special E2

Wasserstrich Special Quartz Grey

Wasserstrich Special Orient Red