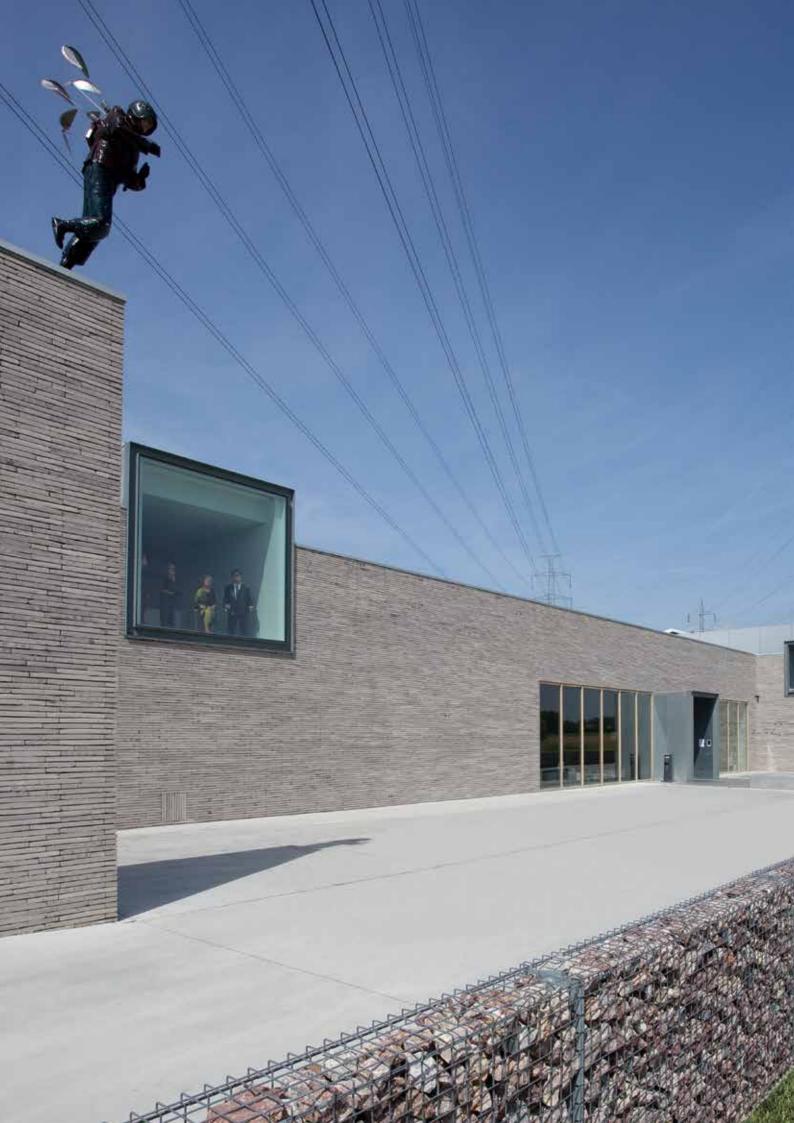

Wasserstrich Special Grey

Facade: Wasserstrich Special Red

Wasserstrich Special E1

Wasserstrich Special Black

Wasserstrich Special E2

Wasserstrich Special Quartz Grey

Wasserstrich Special Orient Red