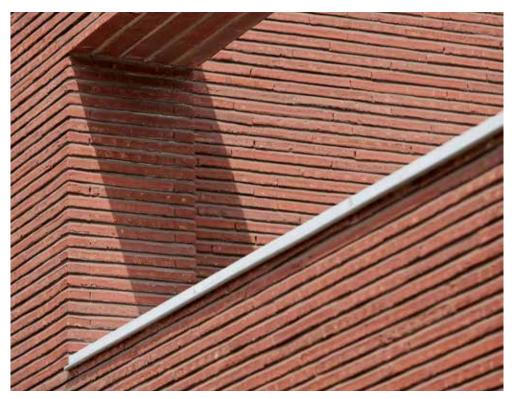

## Wasserstrich Special:

\_

With Wasserstrich Special, your facade radiates raw elegance. Because the long, slender stones have a rough edge.

The weathered, slightly planed look is the result of a clever mix of natural clay and water during a unique production process. The clay is pressed in a mold, rolled and then stripped according to the Wasserstrich method.

## Versatile application

You process the bricks as you wish, both for new construction and renovation projects. Consider, for example, thin masonry or gluing with the long, slender bricks to emphasize the linear character of the facade. In this way, the robust look and trendy appearance of Wasserstrich Special come into their own.