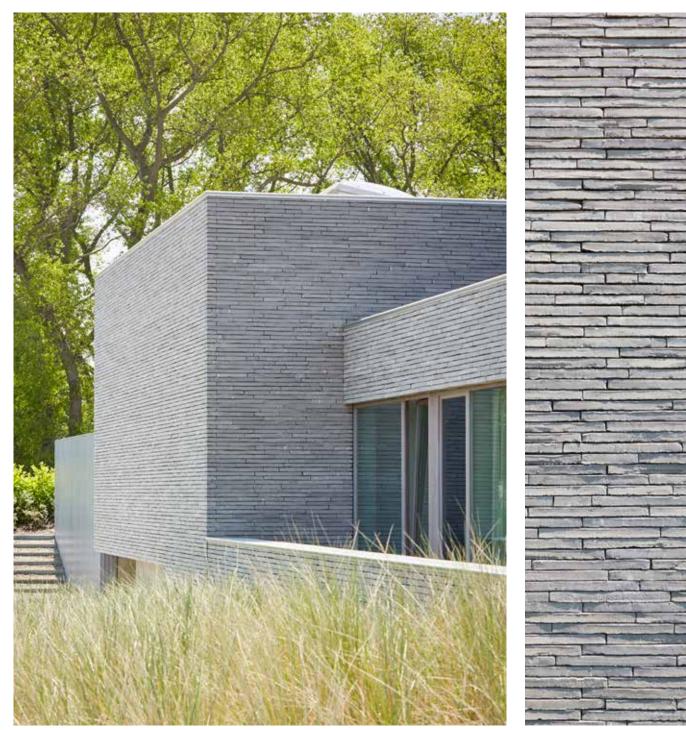

## Wasserstrich Special:

\_

With Wasserstrich Special, your facade radiates raw elegance. Because the long, slender stones have a rough edge.

The weathered, slightly planed look is the result of a clever mix of natural clay and water during a unique production process. The clay is pressed in a mold, rolled and then stripped according to the Wasserstrich method.

All kinds of color shades are given free rein on the matte, sand-free stone.

## Versatile application

You process the bricks as you wish, both for new construction and renovation projects. Consider, for example, thin masonry or gluing with the long, slender bricks to emphasize the linear character of the facade. In this way, the robust look and trendy appearance of Wasserstrich Special come into their own.