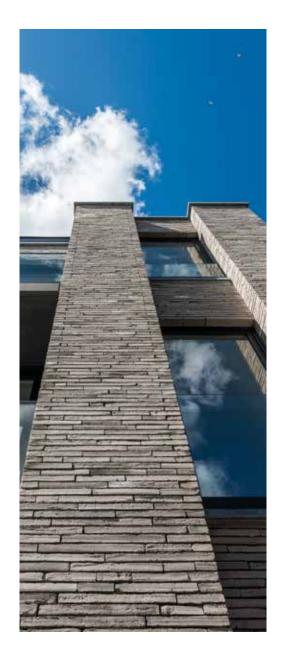

## Wasserstrich Special:

\_

With Wasserstrich Special, your facade radiates raw elegance. Because the long, slender stones have a rough edge.

The weathered, slightly planed look is the result of a clever mix of natural clay and water during a unique production process. The clay is pressed in a mold, rolled and then stripped according to the Wasserstrich method.

## Versatile application

You process the bricks as you wish, both for new construction and renovation projects. Consider, for example, thin masonry or gluing with the long, slender bricks to emphasize the linear character of the facade. In this way, the robust look and trendy appearance of Wasserstrich Special come into their own.