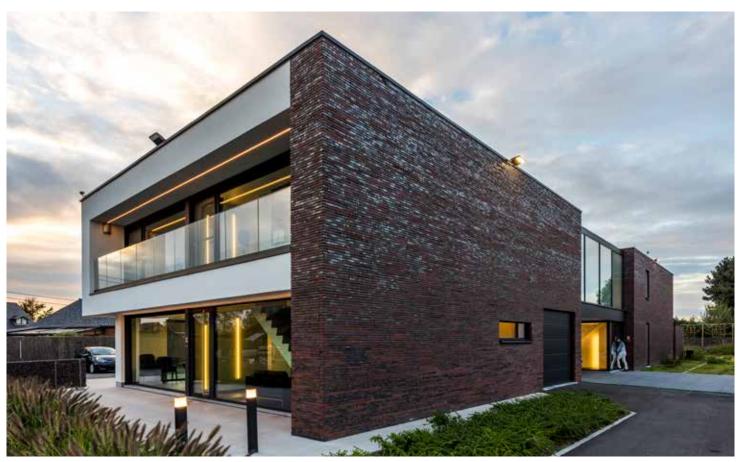

Wasserstrich Special Red Format  $\pm$  495x100x38 mm

Wasserstrich Special E1 ormat ± 495x100x38 mm

Wasserstrich Special Black Format  $\pm$  495x100x38 mm

Wasserstrich Special E2 Format ± 495x100x38 mm

Wasserstrich Special Grey

Wasserstrich Special E1

Wasserstrich Special Red

Wasserstrich Special Red

Wasserstrich Special Grey

Wasserstrich Special Black

Facade: Wasserstrich Special Black

Wasserstrich Special Black

Wasserstrich Special Grey

Wasserstrich Special Grey

Facade: Wasserstrich Special Red

Wasserstrich Special E1

Wasserstrich Special Black

Wasserstrich Special E2

Wasserstrich Special Quartz Grey

Wasserstrich Special Orient Red