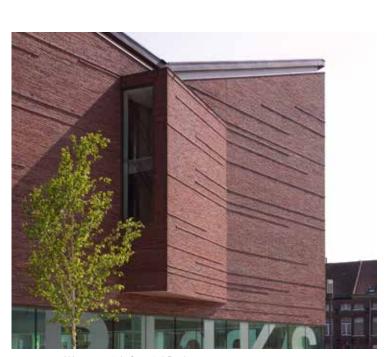

## Wasserstrich Special:

\_

With Wasserstrich Special, your facade radiates raw elegance. Because the long, slender stones have a rough edge.

The weathered, slightly planed look is the result of a clever mix of natural clay and water during a unique production process. The clay is pressed in a mold, rolled and then stripped according to the Wasserstrich method.

All kinds of color shades are given free rein on the matte, sand-free stone.