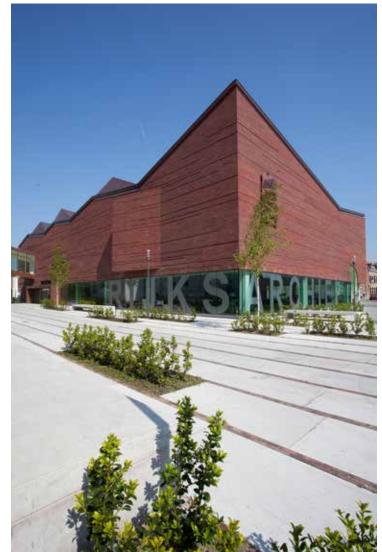

## Versatile application

You process the bricks as you wish, both for new construction and renovation projects. Consider, for example, thin masonry or gluing with the long, slender bricks to emphasize the linear character of the facade. In this way, the robust look and trendy appearance of Wasserstrich Special come into their own.

Wasserstrich Special E1

Wasserstrich Special Red

Wasserstrich Special Red

Wasserstrich Special Grey

Wasserstrich Special Black

Facade: Wasserstrich Special Black

Wasserstrich Special Black

Wasserstrich Special Grey

Wasserstrich Special Grey

Facade: Wasserstrich Special Red

Wasserstrich Special E1

Wasserstrich Special Black

Wasserstrich Special E2

Wasserstrich Special Quartz Grey

Wasserstrich Special Orient Red