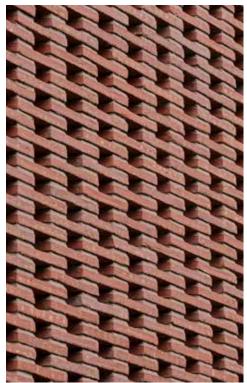

## Wasserstrich Special:

\_

With Wasserstrich Special, your facade radiates raw elegance. Because the long, slender stones have a rough edge.

The weathered, slightly planed look is the result of a clever mix of natural clay and water during a unique production process. The clay is pressed in a mold, rolled and then stripped according to the Wasserstrich method.

All kinds of color shades are given free rein on the matte, sand-free stone.

## Versatile application

You process the bricks as you wish, both for new construction and renovation projects. Consider, for example, thin masonry or gluing with the long, slender bricks to emphasize the linear character of the facade. In this way, the robust look and trendy appearance of Wasserstrich Special come into their own.