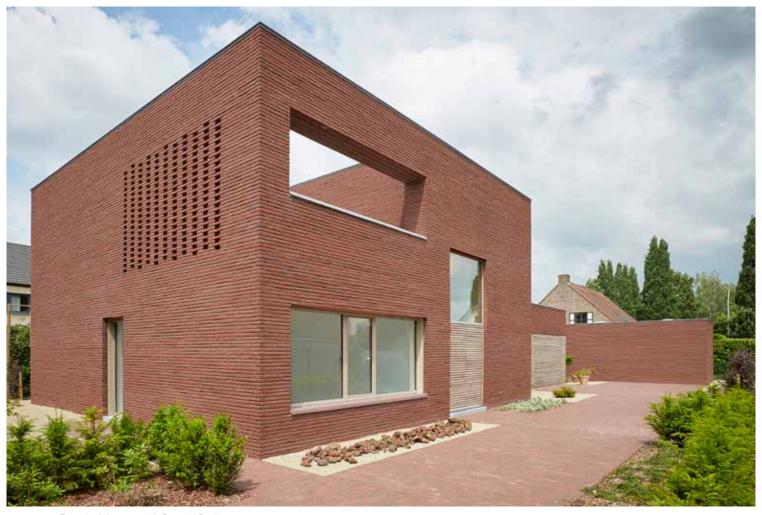

Wasserstrich Special E1

Cover: Wasserstrich Special E1 Page Two: Wasserstrich Special Grey

Wasserstrich Special Red Format  $\pm$  495x100x38 mm

Wasserstrich Special E1 ormat ± 495x100x38 mm

Wasserstrich Special Black Format  $\pm$  495x100x38 mm

Wasserstrich Special E2 Format ± 495x100x38 mm

Wasserstrich Special Grey

Wasserstrich Special E1

Wasserstrich Special Red

Wasserstrich Special Red

Wasserstrich Special Grey

Wasserstrich Special Black

Facade: Wasserstrich Special Black

Wasserstrich Special Black

Wasserstrich Special Grey