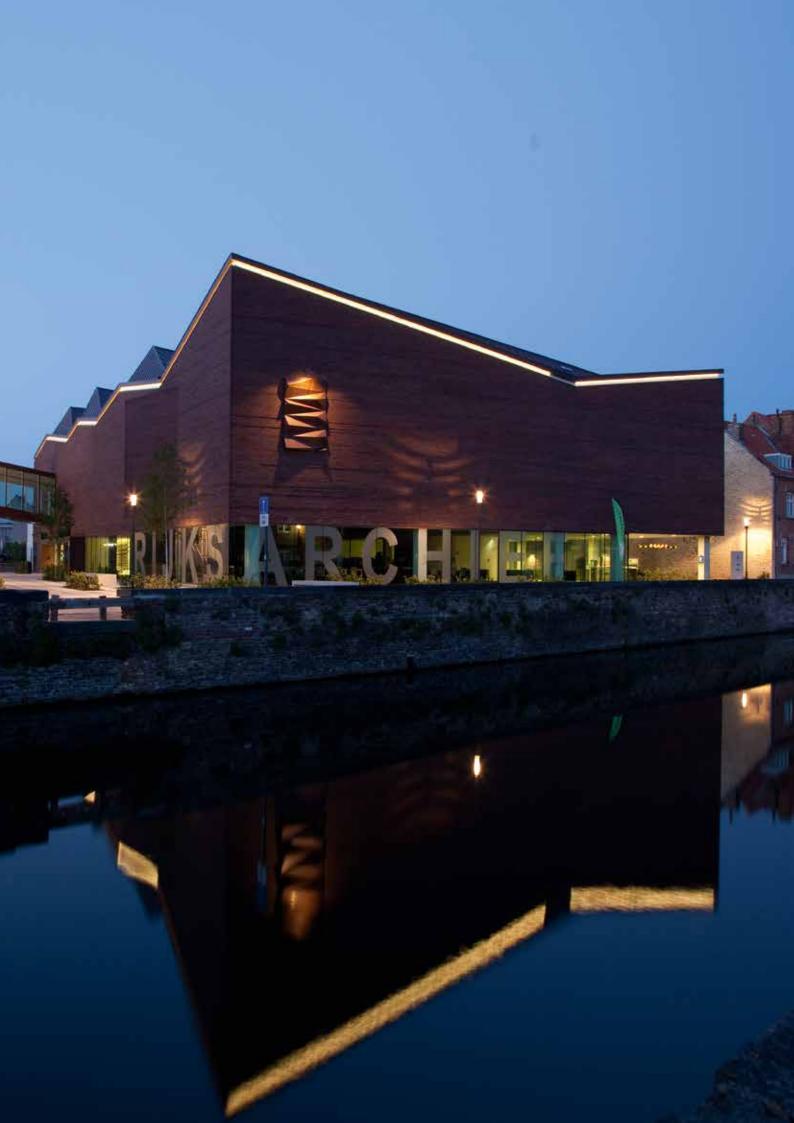

## Wasserstrich Special:

\_

With Wasserstrich Special, your facade radiates raw elegance. Because the long, slender stones have a rough edge.

The weathered, slightly planed look is the result of a clever mix of natural clay and water during a unique production process. The clay is pressed in a mold, rolled and then stripped according to the Wasserstrich method.

## Versatile application

You process the bricks as you wish, both for new construction and renovation projects. Consider, for example, thin masonry or gluing with the long, slender bricks to emphasize the linear character of the facade. In this way, the robust look and trendy appearance of Wasserstrich Special come into their own.

Wasserstrich Special E1

Wasserstrich Special Red

Wasserstrich Special Red

Wasserstrich Special Grey

Wasserstrich Special Black

Facade: Wasserstrich Special Black

Wasserstrich Special Black

Wasserstrich Special Grey

Wasserstrich Special Grey

Facade: Wasserstrich Special Red

Wasserstrich Special E1

Wasserstrich Special Black

Wasserstrich Special E2

Wasserstrich Special Quartz Grey

Wasserstrich Special Orient Red