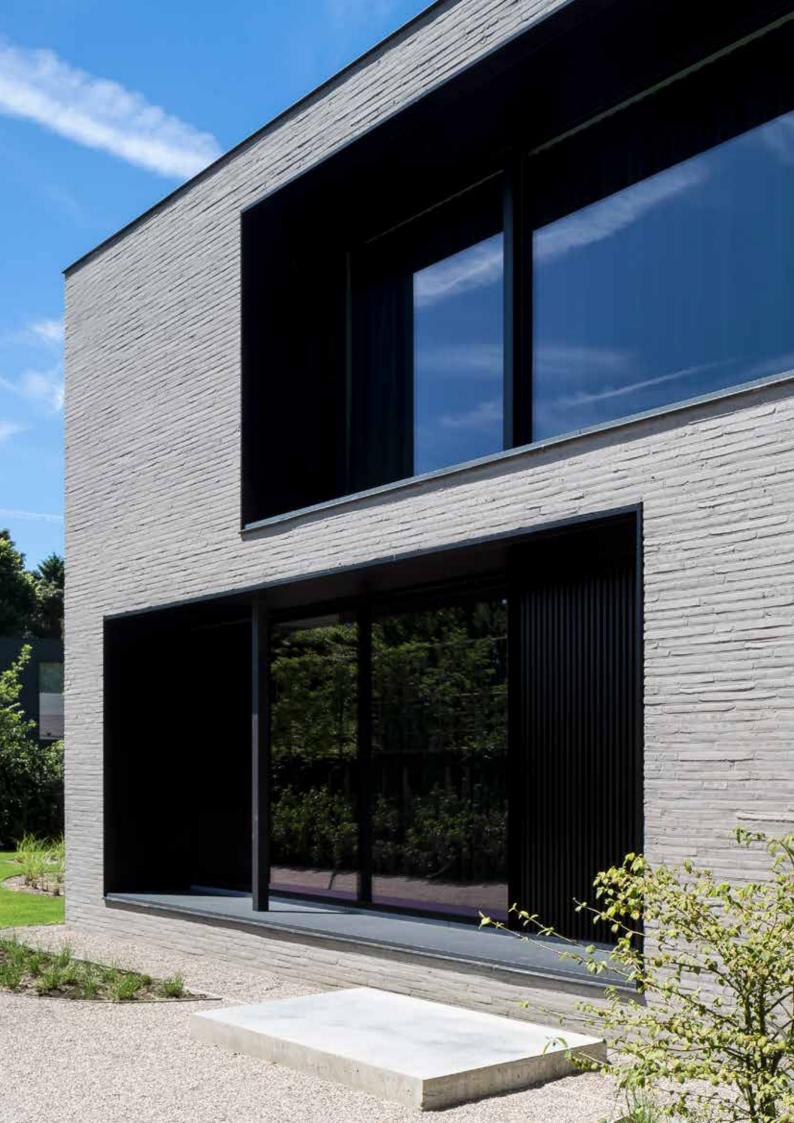

## Versatile application

You process the bricks as you wish, both for new construction and renovation projects. Consider, for example, thin masonry or gluing with the long, slender bricks to emphasize the linear character of the facade. In this way, the robust look and trendy appearance of Wasserstrich Special come into their own.

Wasserstrich Special E1

Wasserstrich Special Red

Wasserstrich Special Red

Wasserstrich Special Grey

Wasserstrich Special Black

Facade: Wasserstrich Special Black

Wasserstrich Special Black

Wasserstrich Special Grey

Wasserstrich Special Grey

Facade: Wasserstrich Special Red

Wasserstrich Special E1

Wasserstrich Special Black

Wasserstrich Special E2

Wasserstrich Special Quartz Grey

Wasserstrich Special Orient Red