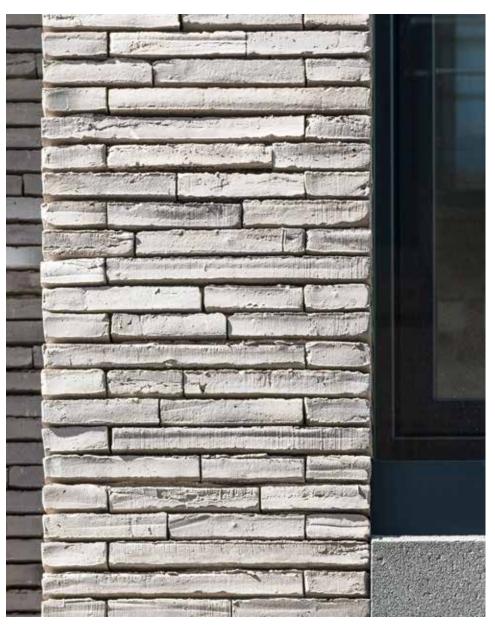

## Wasserstrich Special:

\_

With Wasserstrich Special, your facade radiates raw elegance. Because the long, slender stones have a rough edge.

The weathered, slightly planed look is the result of a clever mix of natural clay and water during a unique production process. The clay is pressed in a mold, rolled and then stripped according to the Wasserstrich method.

All kinds of color shades are given free rein on the matte, sand-free stone.