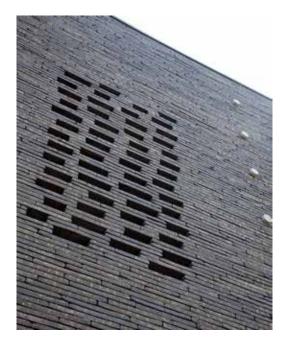

Wasserstrich Special E1

Wasserstrich Special Red

Wasserstrich Special Red

Wasserstrich Special Grey

Wasserstrich Special Black

Facade: Wasserstrich Special Black

Wasserstrich Special Black

Wasserstrich Special Grey

Wasserstrich Special Grey

Facade: Wasserstrich Special Red

Wasserstrich Special E1

Wasserstrich Special Black

Wasserstrich Special E2

Wasserstrich Special Quartz Grey

Wasserstrich Special Orient Red