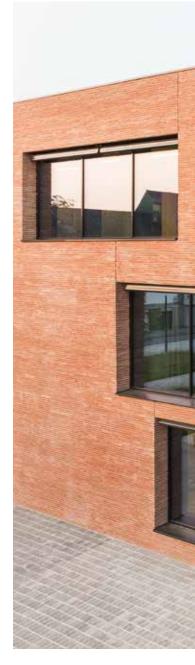

## Wasserstrich Special:

\_

With Wasserstrich Special, your facade radiates raw elegance. Because the long, slender stones have a rough edge.

The weathered, slightly planed look is the result of a clever mix of natural clay and water during a unique production process. The clay is pressed in a mold, rolled and then stripped according to the Wasserstrich method.

All kinds of color shades are given free rein on the matte, sand-free stone.