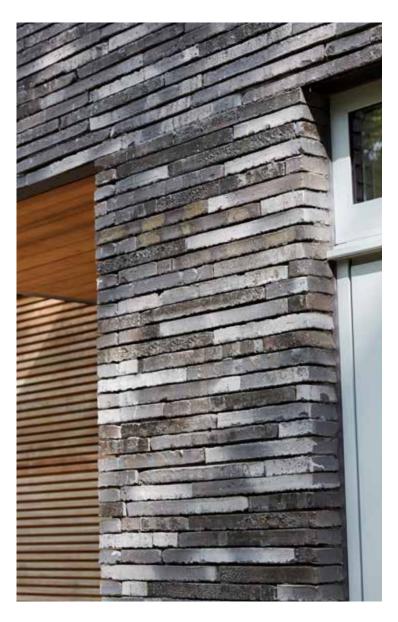

## Wasserstrich Special:

\_

With Wasserstrich Special, your facade radiates raw elegance. Because the long, slender stones have a rough edge.

The weathered, slightly planed look is the result of a clever mix of natural clay and water during a unique production process. The clay is pressed in a mold, rolled and then stripped according to the Wasserstrich method.

All kinds of color shades are given free rein on the matte, sand-free stone.

## Versatile application

You process the bricks as you wish, both for new construction and renovation projects. Consider, for example, thin masonry or gluing with the long, slender bricks to emphasize the linear character of the facade. In this way, the robust look and trendy appearance of Wasserstrich Special come into their own.