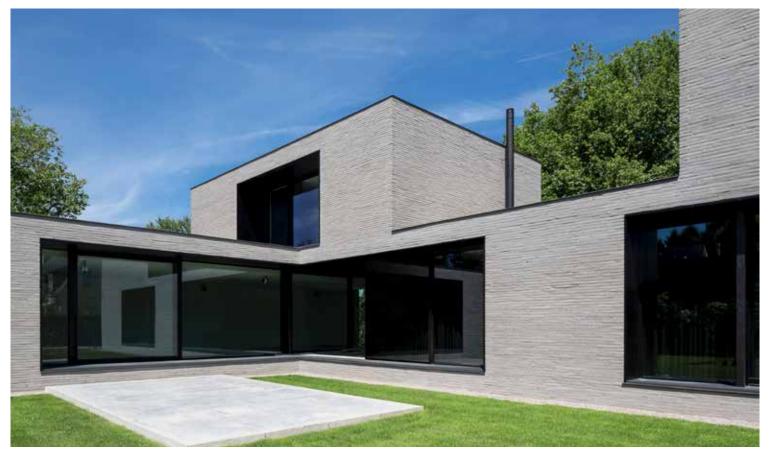

## Wasserstrich Special:

\_

With Wasserstrich Special, your facade radiates raw elegance. Because the long, slender stones have a rough edge.

The weathered, slightly planed look is the result of a clever mix of natural clay and water during a unique production process. The clay is pressed in a mold, rolled and then stripped according to the Wasserstrich method.

## Versatile application

You process the bricks as you wish, both for new construction and renovation projects. Consider, for example, thin masonry or gluing with the long, slender bricks to emphasize the linear character of the facade. In this way, the robust look and trendy appearance of Wasserstrich Special come into their own.

Wasserstrich Special E1

Wasserstrich Special Red

Wasserstrich Special Red

Wasserstrich Special Grey

Wasserstrich Special Black

Facade: Wasserstrich Special Black

Wasserstrich Special Black

Wasserstrich Special Grey