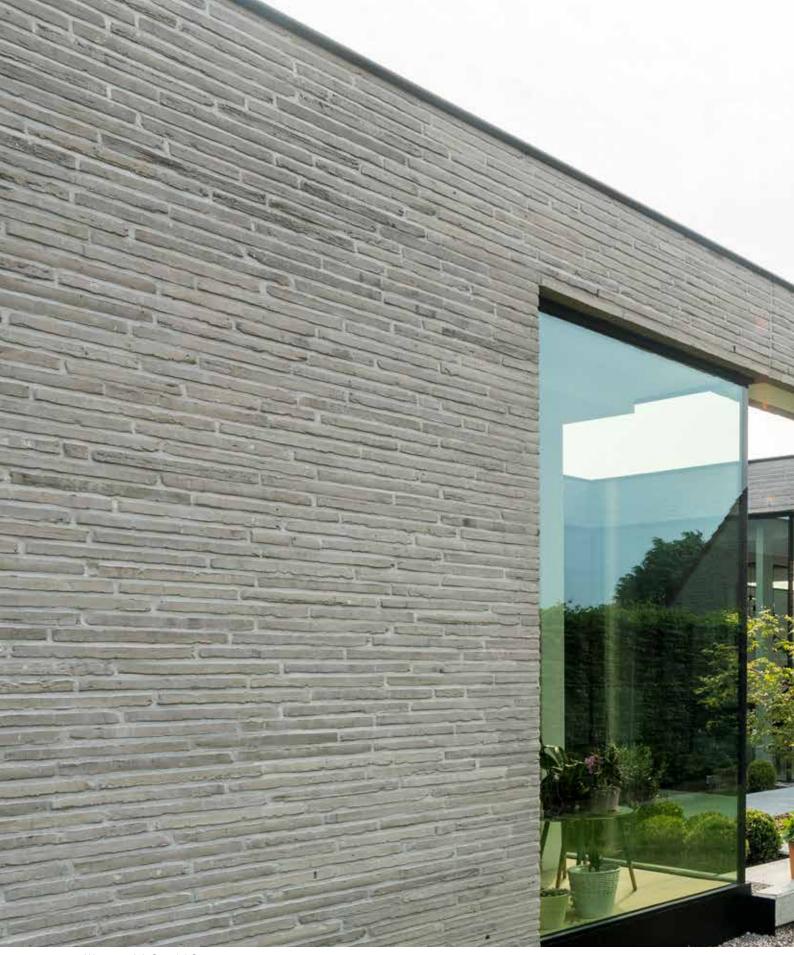

## Wasserstrich Special:

\_

With Wasserstrich Special, your facade radiates raw elegance. Because the long, slender stones have a rough edge.

The weathered, slightly planed look is the result of a clever mix of natural clay and water during a unique production process. The clay is pressed in a mold, rolled and then stripped according to the Wasserstrich method.

All kinds of color shades are given free rein on the matte, sand-free stone.

## Versatile application

You process the bricks as you wish, both for new construction and renovation projects. Consider, for example, thin masonry or gluing with the long, slender bricks to emphasize the linear character of the facade. In this way, the robust look and trendy appearance of Wasserstrich Special come into their own.

Wasserstrich Special Grey Format ± 510x100x40 mm

Wasserstrich Special Sablé Format ± 510x100x40 mm

Wasserstrich Special Quartz Grey Format ± 510x100x40 mm

Wasserstrich Special Orient Red Format ± 495x100x38 mm