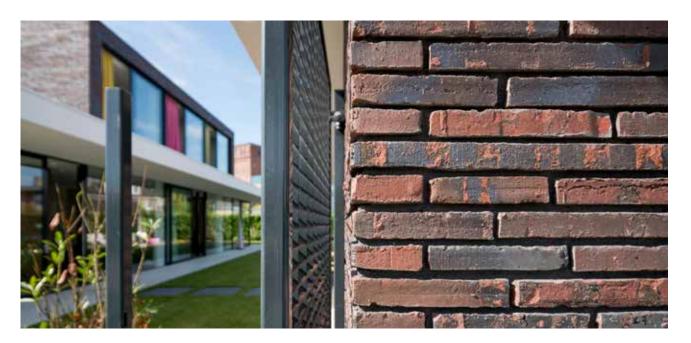

Wasserstrich Special Grey

Facade: Wasserstrich Special Red

Wasserstrich Special E1

Wasserstrich Special Black

Wasserstrich Special E2

Wasserstrich Special Quartz Grey

Wasserstrich Special Orient Red