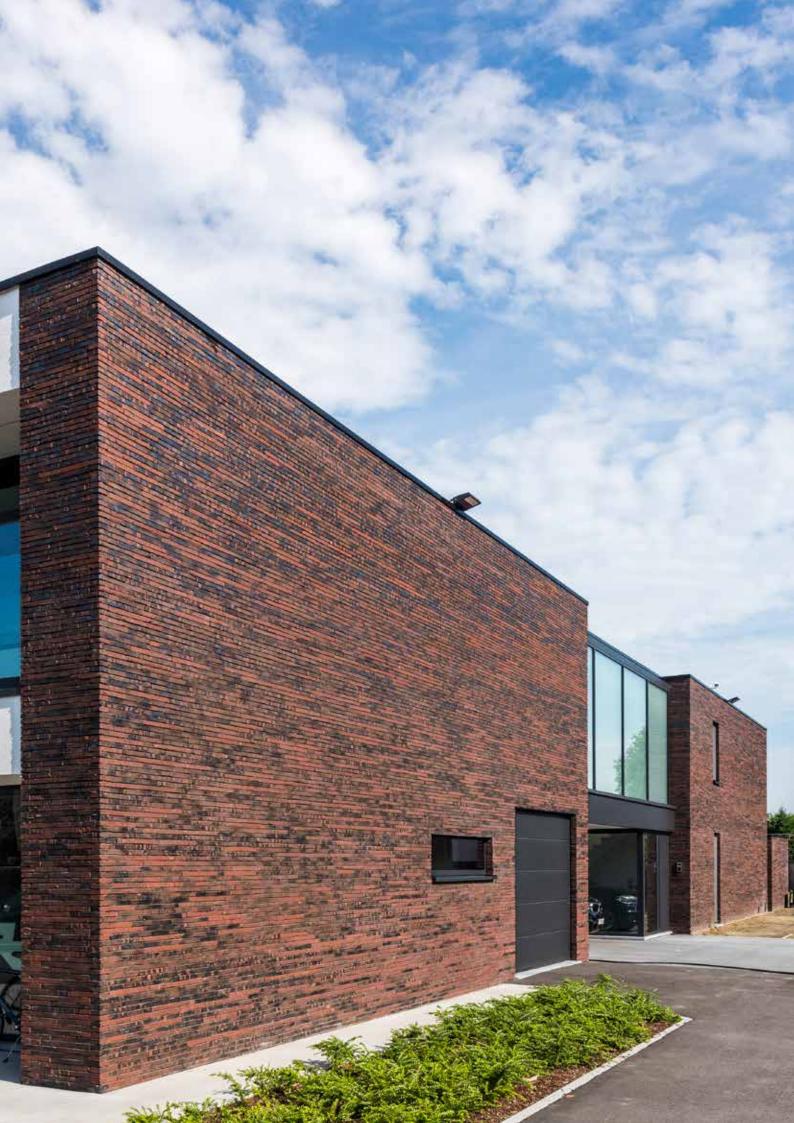

Wasserstrich Special Red Format  $\pm$  495x100x38 mm

Wasserstrich Special E1 ormat ± 495x100x38 mm

Wasserstrich Special Black Format  $\pm$  495x100x38 mm

Wasserstrich Special E2 Format ± 495x100x38 mm

Wasserstrich Special Grey

Wasserstrich Special E1

Wasserstrich Special Red

Wasserstrich Special Red

Wasserstrich Special Grey

Wasserstrich Special Black

Facade: Wasserstrich Special Black

Wasserstrich Special Black

Wasserstrich Special Grey

Wasserstrich Special Grey

Facade: Wasserstrich Special Red

Wasserstrich Special E1

Wasserstrich Special Black

Wasserstrich Special E2

Wasserstrich Special Quartz Grey

Wasserstrich Special Orient Red