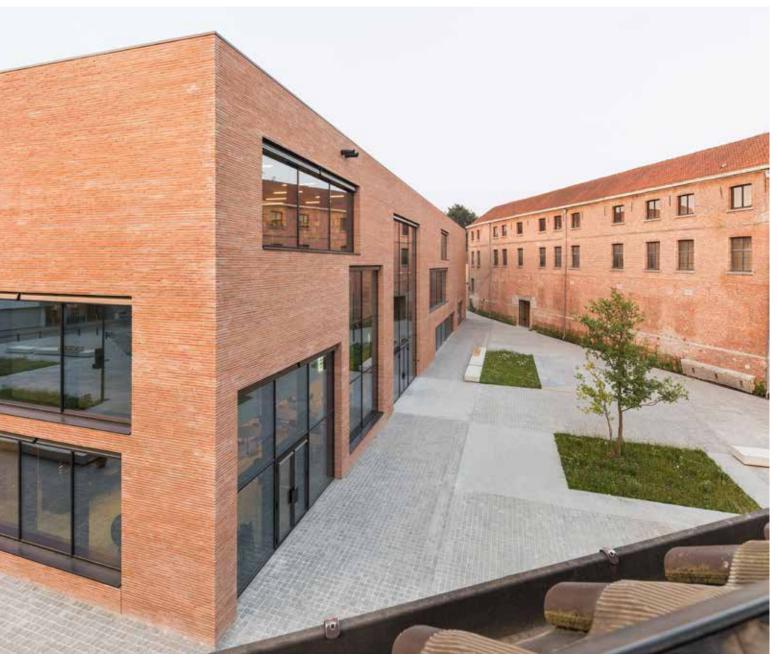

Wasserstrich Special Grey

Facade: Wasserstrich Special Red

Wasserstrich Special E1

Wasserstrich Special Black

Wasserstrich Special E2

Wasserstrich Special Quartz Grey

Wasserstrich Special Orient Red