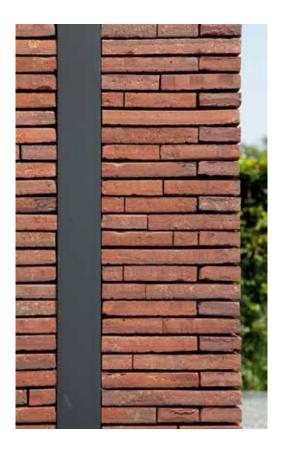

## Wasserstrich Special:

\_

With Wasserstrich Special, your facade radiates raw elegance. Because the long, slender stones have a rough edge.

The weathered, slightly planed look is the result of a clever mix of natural clay and water during a unique production process. The clay is pressed in a mold, rolled and then stripped according to the Wasserstrich method.

All kinds of color shades are given free rein on the matte, sand-free stone.