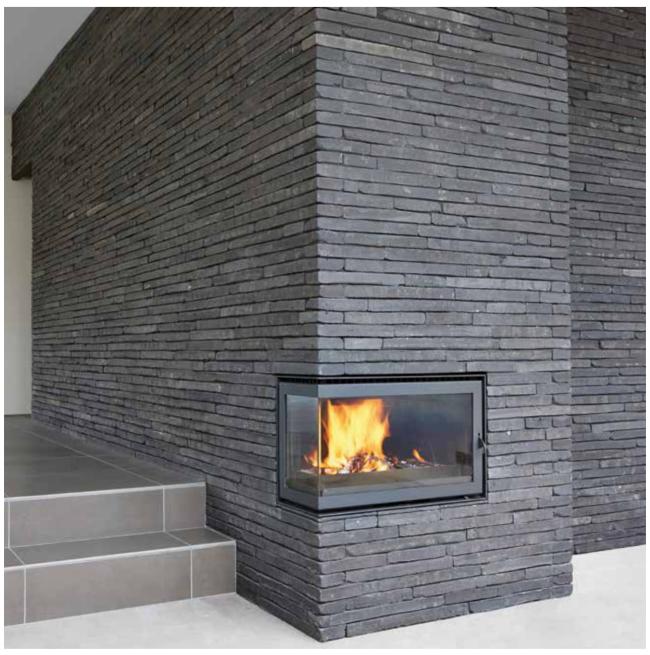

Wasserstrich Special E1

Wasserstrich Special Red

Wasserstrich Special Red

Wasserstrich Special Grey

Wasserstrich Special Black

Facade: Wasserstrich Special Black

Wasserstrich Special Black

Wasserstrich Special Grey

Wasserstrich Special Grey

Facade: Wasserstrich Special Red

Wasserstrich Special E1

Wasserstrich Special Black

Wasserstrich Special E2

Wasserstrich Special Quartz Grey

Wasserstrich Special Orient Red