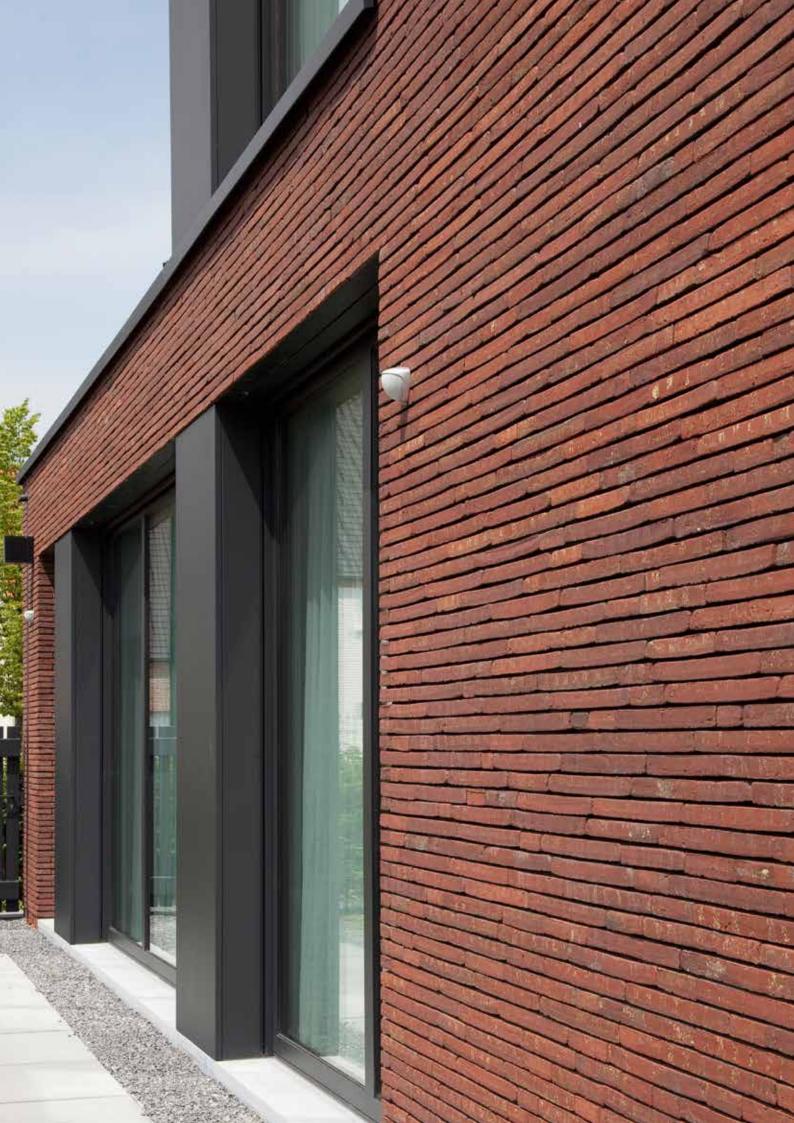

## Wasserstrich Special:

\_

With Wasserstrich Special, your facade radiates raw elegance. Because the long, slender stones have a rough edge.

The weathered, slightly planed look is the result of a clever mix of natural clay and water during a unique production process. The clay is pressed in a mold, rolled and then stripped according to the Wasserstrich method.

## Versatile application

You process the bricks as you wish, both for new construction and renovation projects. Consider, for example, thin masonry or gluing with the long, slender bricks to emphasize the linear character of the facade. In this way, the robust look and trendy appearance of Wasserstrich Special come into their own.