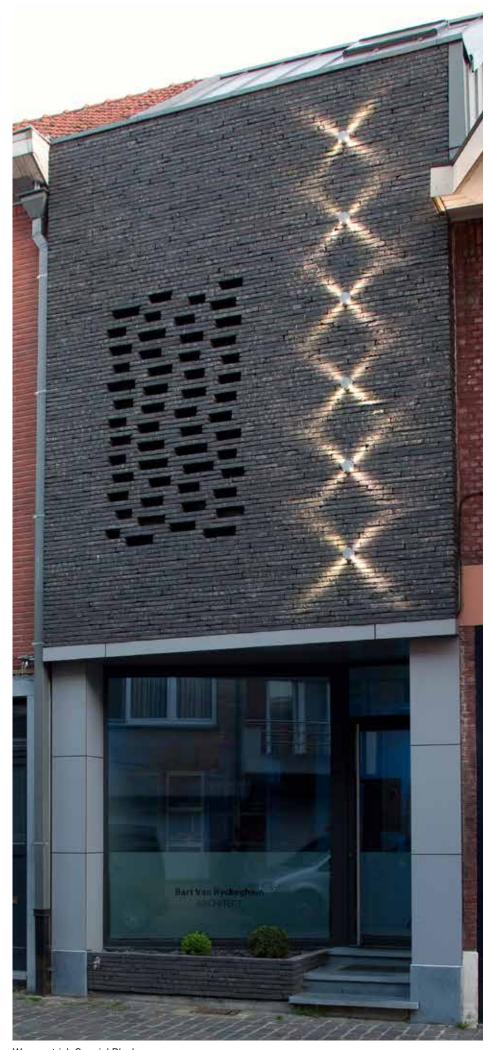

Wasserstrich Special E1

Wasserstrich Special Red

Wasserstrich Special Red

Wasserstrich Special Grey

Wasserstrich Special Black

Facade: Wasserstrich Special Black

Wasserstrich Special Black

Wasserstrich Special Grey

Wasserstrich Special Grey

Facade: Wasserstrich Special Red

Wasserstrich Special E1

Wasserstrich Special Black

Wasserstrich Special E2

Wasserstrich Special Quartz Grey

Wasserstrich Special Orient Red