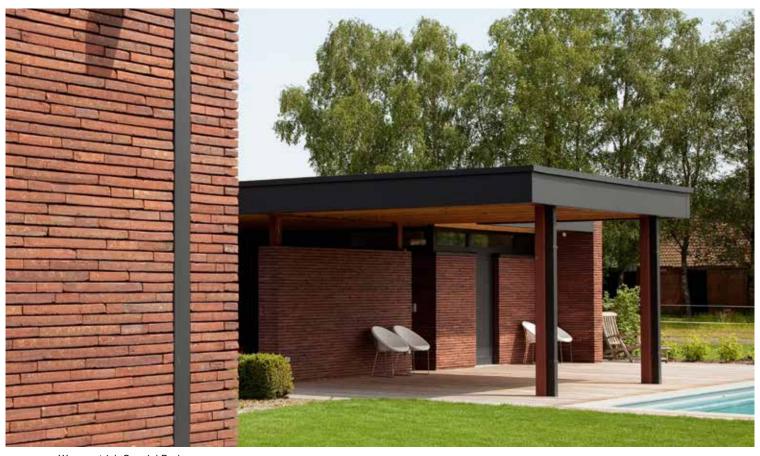

## Versatile application

You process the bricks as you wish, both for new construction and renovation projects. Consider, for example, thin masonry or gluing with the long, slender bricks to emphasize the linear character of the facade. In this way, the robust look and trendy appearance of Wasserstrich Special come into their own.

Wasserstrich Special E1

Cover: Wasserstrich Special E1 Page Two: Wasserstrich Special Grey

Wasserstrich Special E1

Wasserstrich Special Red

Wasserstrich Special Red

Wasserstrich Special Grey

Wasserstrich Special Black

Facade: Wasserstrich Special Black

Wasserstrich Special Black

Wasserstrich Special Grey