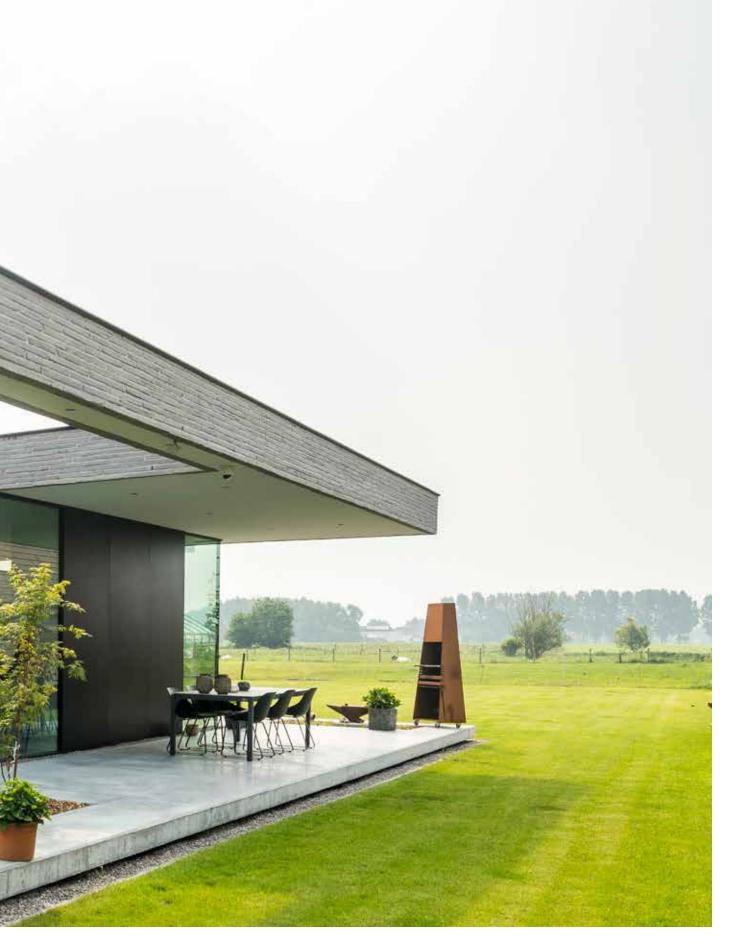

## Versatile application

You process the bricks as you wish, both for new construction and renovation projects. Consider, for example, thin masonry or gluing with the long, slender bricks to emphasize the linear character of the facade. In this way, the robust look and trendy appearance of Wasserstrich Special come into their own.

Wasserstrich Special E1

Cover: Wasserstrich Special E1 Page Two: Wasserstrich Special Grey