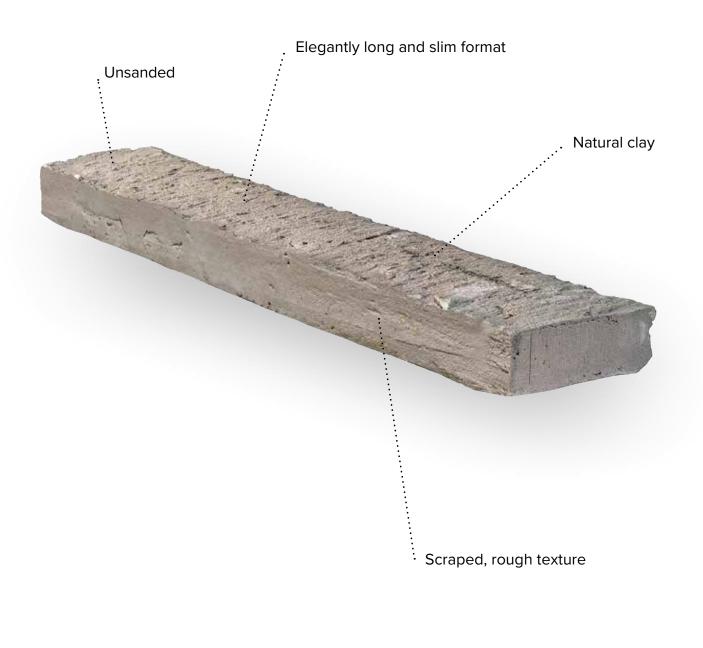

## Wasserstrich Special:

\_

With Wasserstrich Special, your facade radiates raw elegance. Because the long, slender stones have a rough edge.

The weathered, slightly planed look is the result of a clever mix of natural clay and water during a unique production process. The clay is pressed in a mold, rolled and then stripped according to the Wasserstrich method.

All kinds of color shades are given free rein on the matte, sand-free stone.