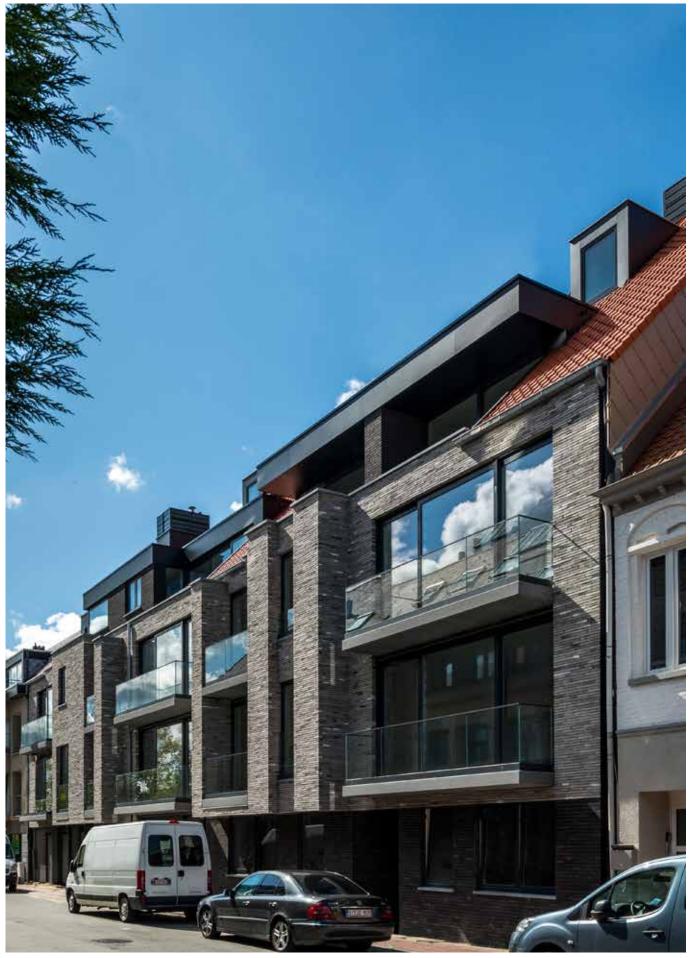

## Versatile application

You process the bricks as you wish, both for new construction and renovation projects. Consider, for example, thin masonry or gluing with the long, slender bricks to emphasize the linear character of the facade. In this way, the robust look and trendy appearance of Wasserstrich Special come into their own.

Wasserstrich Special E1

Cover: Wasserstrich Special E1 Page Two: Wasserstrich Special Grey