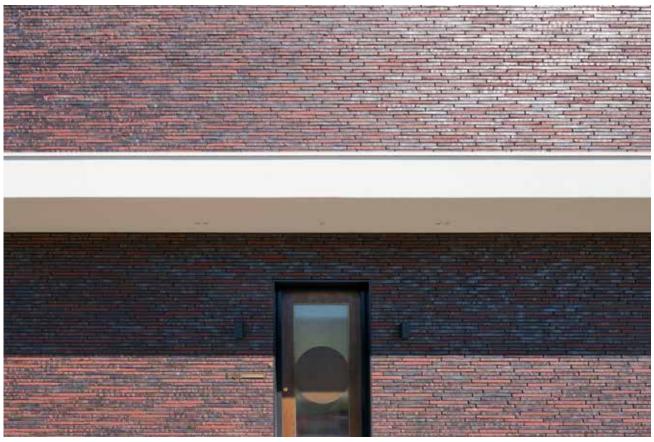

## Wasserstrich Special:

\_

With Wasserstrich Special, your facade radiates raw elegance. Because the long, slender stones have a rough edge.

The weathered, slightly planed look is the result of a clever mix of natural clay and water during a unique production process. The clay is pressed in a mold, rolled and then stripped according to the Wasserstrich method.

All kinds of color shades are given free rein on the matte, sand-free stone.

## Versatile application

You process the bricks as you wish, both for new construction and renovation projects. Consider, for example, thin masonry or gluing with the long, slender bricks to emphasize the linear character of the facade. In this way, the robust look and trendy appearance of Wasserstrich Special come into their own.