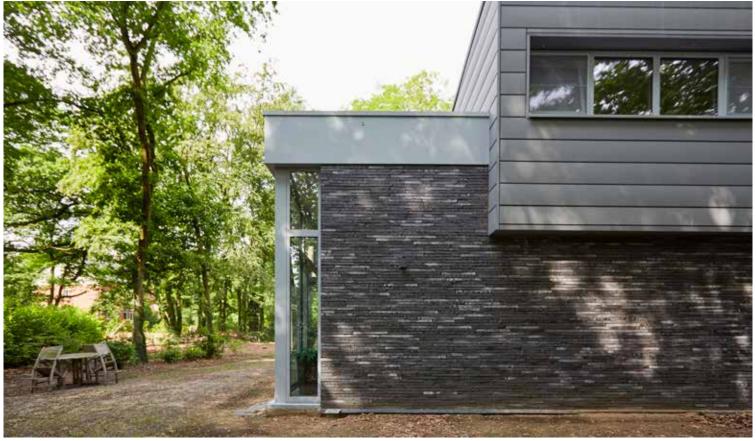

## Wasserstrich Special:

\_

With Wasserstrich Special, your facade radiates raw elegance. Because the long, slender stones have a rough edge.

The weathered, slightly planed look is the result of a clever mix of natural clay and water during a unique production process. The clay is pressed in a mold, rolled and then stripped according to the Wasserstrich method.

All kinds of color shades are given free rein on the matte, sand-free stone.

## Versatile application

You process the bricks as you wish, both for new construction and renovation projects. Consider, for example, thin masonry or gluing with the long, slender bricks to emphasize the linear character of the facade. In this way, the robust look and trendy appearance of Wasserstrich Special come into their own.