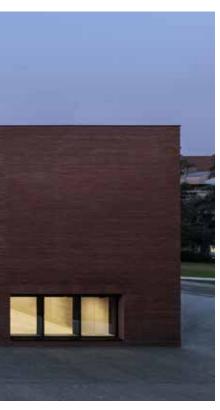

## Versatile application

You process the bricks as you wish, both for new construction and renovation projects. Consider, for example, thin masonry or gluing with the long, slender bricks to emphasize the linear character of the facade. In this way, the robust look and trendy appearance of Wasserstrich Special come into their own.