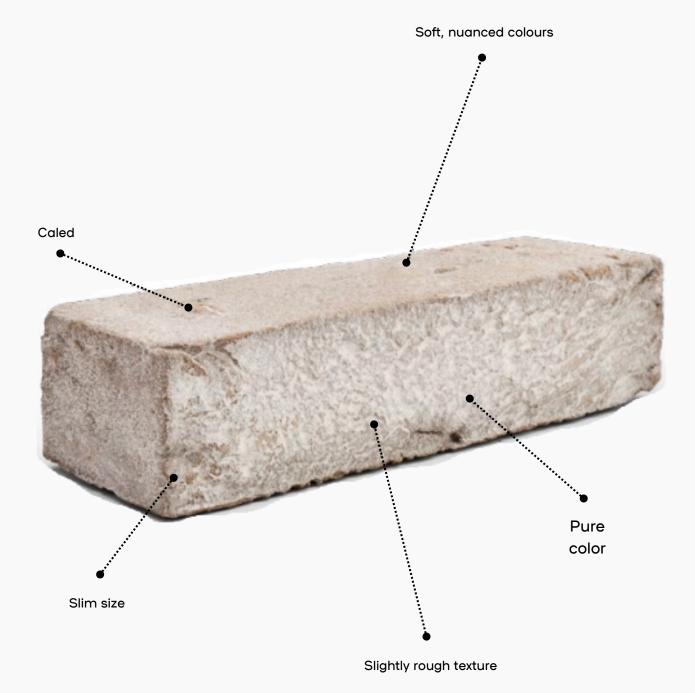

## ECO BRICK COLLECTION NUBILIUM SPEC GUIDE

LOHASAU.COM

Eco-brick is the perfect choice for environmentally aware housebuilders

Eco-brick offers all the benefits and features of traditional ceramic facing bricks, but in a slimmer format: An Eco-brick is 35 mm narrower, without compromising durability, strength or stability. The slimline size means 30% more can be fired on a kiln car at any one time. On a like-for-like brick this dematerialisation (doing more with less) results in reducing our overall CO<sub>2</sub> impact.

#### Nubilum, natural elegance

The Nubilum collection exudes elegance and tranquility, evident in its limed facing bricks with soft, nuanced colours. The refined palette, ranging from white and greige to anthracite grey, coupled with a slightly rough texture, allows for beautiful combinations with various materials. Additionally, this series offers two new bricks with a unique Wasserstrich texture: one with a sunwashed white hue on a cream base and another with misty white tones on a warm, bright grey base. These options enhance natural light and are perfect for creating a serene atmosphere in architectural designs.

#### Exclusively in the slim Eco-brick format

Nubilum stands as an excellent choice in terms of sustainability. These facing bricks are exclusively available in the slimmer Eco-brick format, providing up to 3.5 cm of additional space for insulation. This allows for denser insulation and the creation of more living space, making them highly suitable for renovation projects.