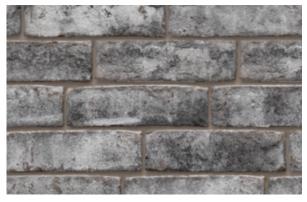

Porosity: ≤ 13% IW2 - little absorbent

Nubilum Saturn Grey Eco-brick WF ± 215 x 65 x 50 mm Eco-brick WDF ± 215 x 65 x 65 mm

Porosity: ≤ 14% IW4 - highly absorbent

Nubilum Velum Beige Eco-brick WF ± 210 x 65 x 50 mm