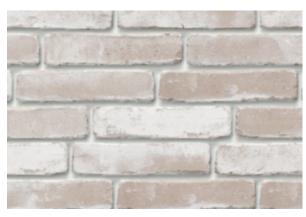

#### NUBILUM COLOUR RANGE

Nubilum Clarus Greige Eco-brick WF ± 215 x 65 x 50 mm Eco-brick WDF ± 215 x 65 x 65 mm

Porosity: ≤ 17% IW3 - normally absorbent

Nubilum Stratus Greige Eco-brick WF ± 210 x 65 x 50 mm

Porosity: ≤ 13% IW2 - little absorbent

Nubilum Saturn Grey Eco-brick WF ± 215 x 65 x 50 mm Eco-brick WDF ± 215 x 65 x 65 mm

Porosity: ≤ 14% IW4 - highly absorbent

Nubilum Velum Beige Eco-brick WF ± 210 x 65 x 50 mm

Porosity: ≤ 15% IW2 - low suction

Nubilum Helios White Eco-brick WF ± 215 x 65 x 50 mm Eco-brick WDF ± 215 x 65 x 65 mm

Porosity: ≤ 17% IW3 - normal sucking