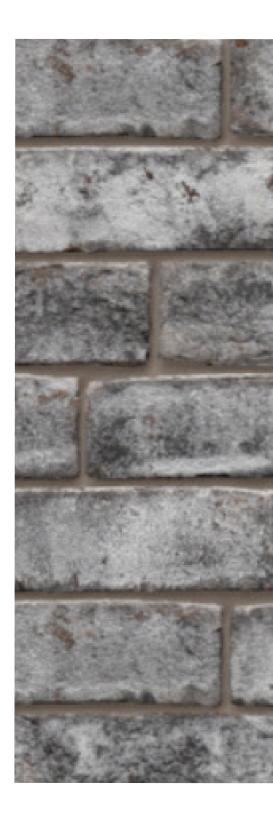

#### NUBILUM COLOUR RANGE

Nubilum Clarus Greige Eco-brick WF ± 215 x 65 x 50 mm Eco-brick WDF ± 215 x 65 x 65 mm

Porosity: ≤ 17% IW3 - normally absorbent

Nubilum Stratus Greige Eco-brick WF ± 210 x 65 x 50 mm

Porosity: ≤ 13% IW2 - little absorbent

Nubilum Saturn Grey Eco-brick WF ± 215 x 65 x 50 mm Eco-brick WDF ± 215 x 65 x 65 mm

Porosity: ≤ 14% IW4 - highly absorbent

Nubilum Velum Beige Eco-brick WF ± 210 x 65 x 50 mm

Porosity: ≤ 15% IW2 - low suction

Nubilum Helios White Eco-brick WF ± 215 x 65 x 50 mm Eco-brick WDF ± 215 x 65 x 65 mm

Porosity: ≤ 17% IW3 - normal sucking