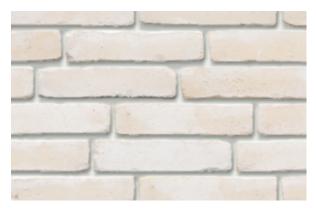

Porosity: ≤ 15% IW2 - low suction

Nubilum Helios White Eco-brick WF ± 215 x 65 x 50 mm Eco-brick WDF ± 215 x 65 x 65 mm

Porosity: ≤ 17% IW3 - normal sucking