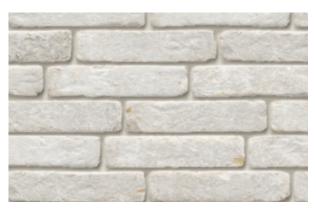

#### NUBILUM COLOUR RANGE

Nubilum Clarus Greige Eco-brick WF ± 215 x 65 x 50 mm Eco-brick WDF ± 215 x 65 x 65 mm

Porosity: ≤ 17% IW3 - normally absorbent

Nubilum Stratus Greige Eco-brick WF ± 210 x 65 x 50 mm