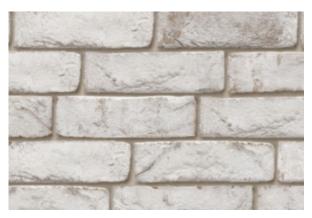

#### NUBILUM COLOUR RANGE

Nubilum Clarus Greige Eco-brick WF ± 215 x 65 x 50 mm Eco-brick WDF ± 215 x 65 x 65 mm

Porosity: ≤ 17% IW3 - normally absorbent

Nubilum Stratus Greige Eco-brick WF ± 210 x 65 x 50 mm

Porosity: ≤ 13% IW2 - little absorbent

Nubilum Saturn Grey Eco-brick WF ± 215 x 65 x 50 mm Eco-brick WDF ± 215 x 65 x 65 mm

Porosity: ≤ 14% IW4 - highly absorbent

Nubilum Velum Beige Eco-brick WF ± 210 x 65 x 50 mm

Porosity: ≤ 15% IW2 - low suction

Nubilum Helios White Eco-brick WF ± 215 x 65 x 50 mm Eco-brick WDF ± 215 x 65 x 65 mm

Porosity: ≤ 17% IW3 - normal sucking