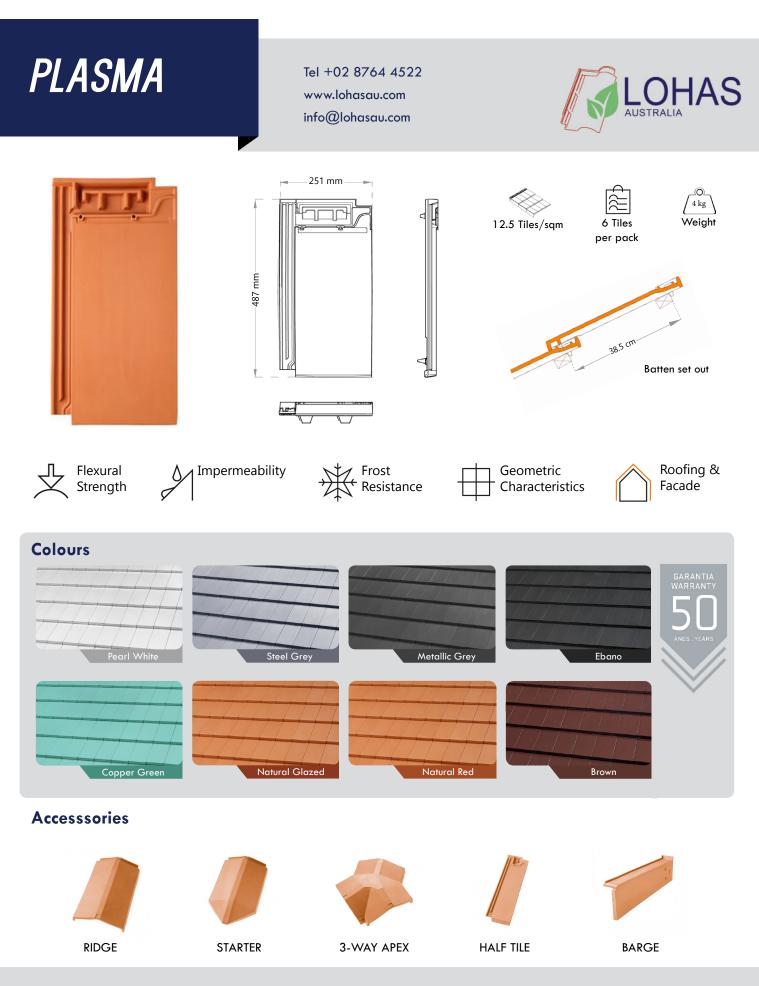

Being the first roof tile model completely flat produced in the Iberian Peninsula, Plasma presents itself as LOHAS Australia premium brand in its segment. With an innovating design, being totally flat and extremely smooth, Plasma seems like a perfect rectangle after being installed and stands out as an option clearly directed to the market of contemporary architecture. Plasma is intended not only for covering roofs but also facades, pointing to a whole new concept of integrated clay covering, allowing a complete continuity of colour and aesthetic in the building without needing to introduce different materials.